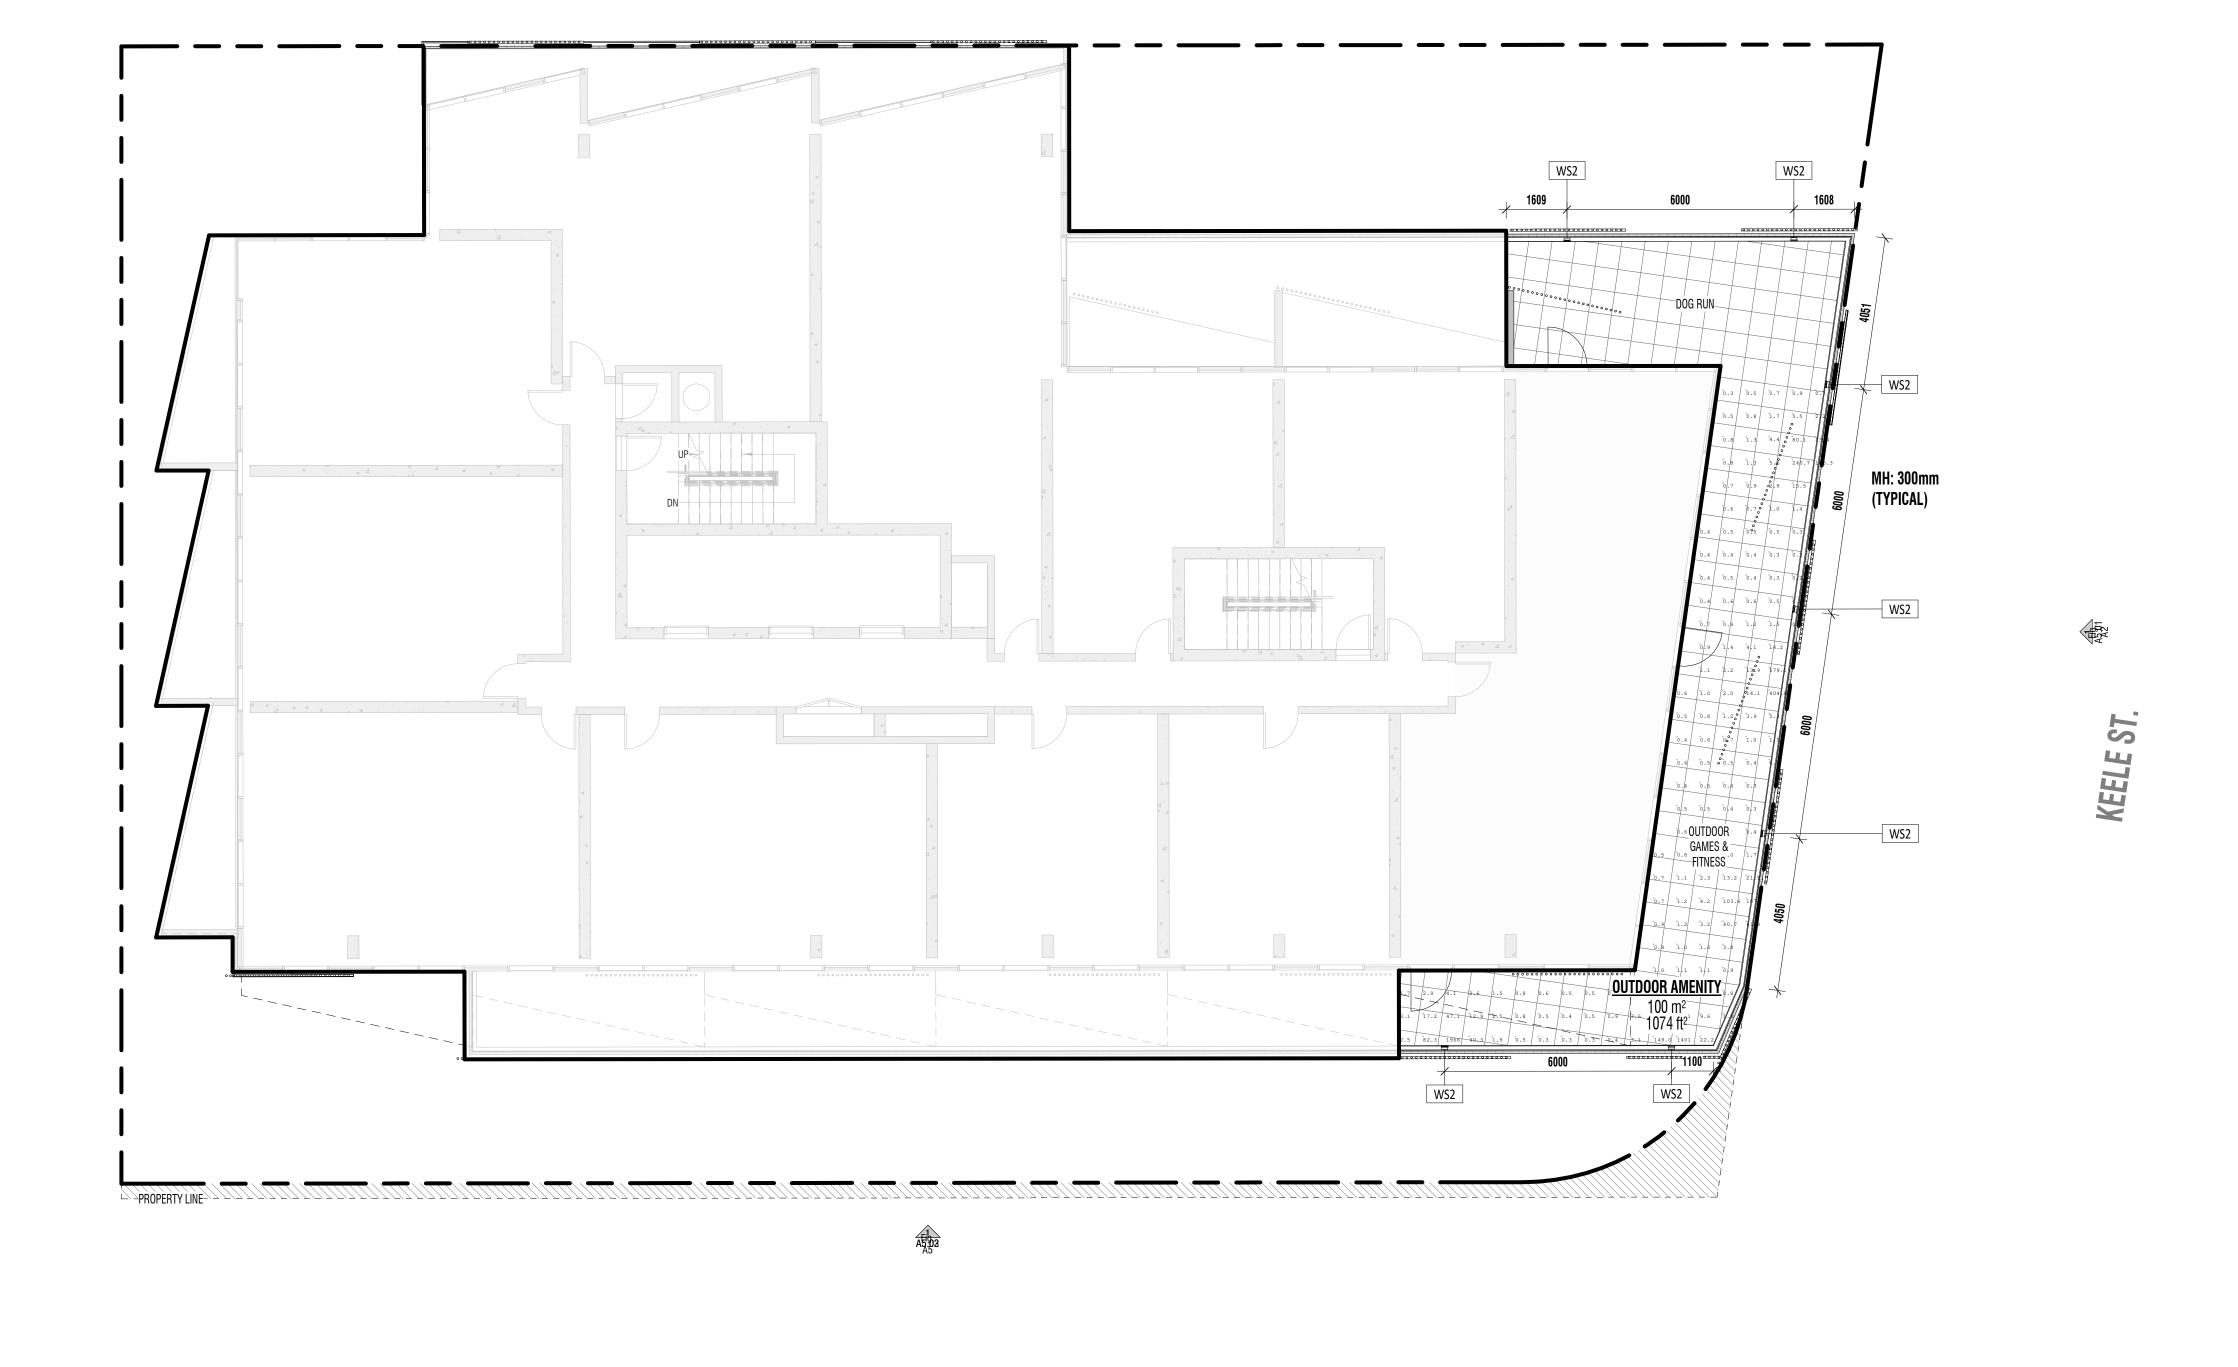

 
 SCALE
 1:100

 PROJECT NO.
 202202

 ISSUE DATE
 DEC. 8, 2022
 TREE PROTECTION

L1.01 Level 1 ZBA - LANDSCAPE

| PLANTING - P            | ERRENIAI     | .S                  |            |                                                      |                  |            |     |                                             |
|-------------------------|--------------|---------------------|------------|------------------------------------------------------|------------------|------------|-----|---------------------------------------------|
|                         | TAG          | COMMO               | ON NAME    | BOTANICAL NAME                                       | Size             | CONDITION  | QTY | REMARKS                                     |
| LEVEL 1                 |              |                     |            |                                                      |                  |            |     |                                             |
| ⊗                       | AM           | WHITE               | YARROW     | ACHILLEA MILEFOLIUM                                  | 1 GAL.           | CONT.      | 103 | 300mm O.C. DROUGHT TOLERANT; NATIVE SPECIES |
| •                       | DC           | TUFTED              | HAIR GRASS | DESCHAMPSIA<br>CESPITOSA                             | 2 GAL.           | ALL        | 96  | 450mm O.C. DROUGHT TOLERANT; NATIVE SPECIES |
| \$ + * \$               | TC           | CANAD               | A YEW      | TAXUS CANADENSIS                                     | 2 GAL.           | CONT.      | 114 | 450mm O.C. DROUGHT TOLERANT; NATIVE SPECIES |
| LEVEL 4 (AMENITY)       |              |                     |            |                                                      |                  |            |     |                                             |
| 5 + 5<br>5 + 5<br>5 + 5 | TC           | CANAD               | A YEW      | TAXUS CANADENSIS                                     | 2 GAL.           | CONT.      | 190 | 450mm O.C. DROUGHT TOLERANT; NATIVE SPECIES |
|                         |              |                     |            |                                                      |                  |            | 503 |                                             |
| HARDSCAPE A             | AREAS<br>Pe  | AREA                | REMARK     | (S                                                   |                  |            |     | SOFTSCAPE AREAS  TYPE AREA                  |
| LEVEL 1                 |              |                     |            |                                                      |                  |            |     | LEVEL 1                                     |
| Pa                      | vers         | 283.69 <sup>2</sup> | I          | 9; UNILOCK 3" X 12" PERMEAE<br>DMENADE, "OPAL BLEND" | BLE PAVER,       |            |     | PLANTING BED 53 m <sup>2</sup>              |
| LEVEL 4 (AMENITY)       |              | 101 0               | 001 0      |                                                      | 4.D.0.4444 #0.00 | DV4 D 4 11 |     | LEVEL 4 (AMENITY)                           |
| le                      | rrace Pavers | 401 m <sup>2</sup>  | SKI > 2    | 9; UNILOCK 24" X 24" PAVER,                          | ARCANA, "CO      | RVARA"     |     | PLANTING BED 52 m <sup>2</sup>              |
|                         |              | 508 m <sup>2</sup>  |            |                                                      |                  |            |     | Mech. PH                                    |
| TOTAL                   |              | 508 m <sup>2</sup>  |            |                                                      |                  |            |     | R1-A 150 LIVE 416 m <sup>2</sup> GREEN ROOF |
|                         |              |                     |            |                                                      |                  |            |     | Roof                                        |
|                         |              |                     |            |                                                      |                  |            |     | R1-A 150 LIVE 79 m <sup>2</sup> GREEN ROOF  |
|                         |              |                     |            |                                                      |                  |            |     | 600 m <sup>2</sup>                          |
|                         |              |                     |            |                                                      |                  |            |     | TOTAL 600 m <sup>2</sup>                    |

TORONTO, ONTARIO Project North True North

SCALE As indicated PROJECT NO. 202202
ISSUE DATE DEC. 8, 2022 LANDSCAPE & **PLANTING PLAN** 