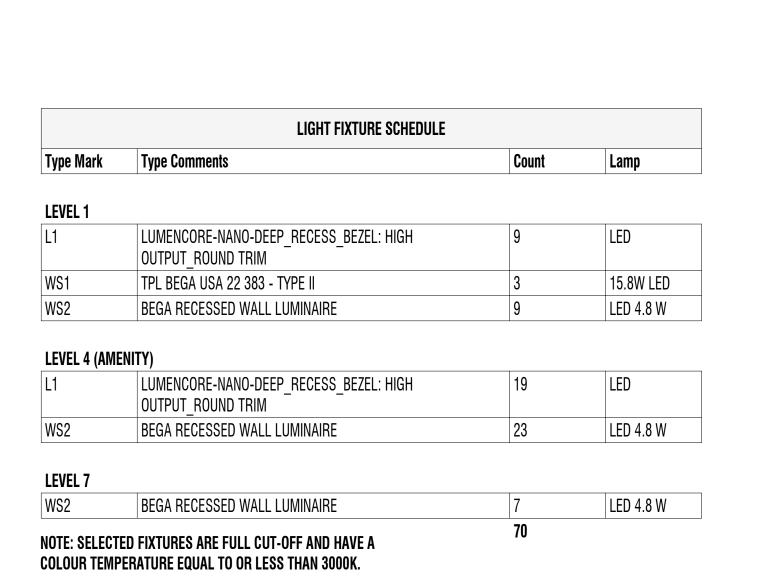

1 Level 1 ZBA - LANDSCAPE LIGHTING

NOTE: SELECTED FIXTURES ARE FULL CUT-OFF AND HAVE A COLOUR TEMPERATURE EQUAL TO OR LESS THAN 3000K.

|             |                                                          |       |           | WS1                                                                                                                                                                                                                                                                                                                                                                                                                                                                                                                                                                                                                                                                                                                                                                                                                                                                                                                   |      |
|-------------|----------------------------------------------------------|-------|-----------|-----------------------------------------------------------------------------------------------------------------------------------------------------------------------------------------------------------------------------------------------------------------------------------------------------------------------------------------------------------------------------------------------------------------------------------------------------------------------------------------------------------------------------------------------------------------------------------------------------------------------------------------------------------------------------------------------------------------------------------------------------------------------------------------------------------------------------------------------------------------------------------------------------------------------|------|
|             |                                                          |       |           | LED wall luminaire - wide spread light distribution                                                                                                                                                                                                                                                                                                                                                                                                                                                                                                                                                                                                                                                                                                                                                                                                                                                                   | BEGA |
|             |                                                          |       |           | Application This LED wall luminaire with a wide spread light distribution can be used to illuminate ground surfaces along walls. Can be used for uplight or downlight applications.  Materials Luminaire housing constructed of die-cast marine grade, copper free (£0.3% copper content) A360.0 aluminum alloy Clear safety glass Reflector made of pure anodized aluminum Silicone applied robotically to casting, plasma treated for increased adhesion High temperature silicone gasket Mechanically captive stainless steel fasteners NRTL listed to North American Standards, suitable for wet locations Protection class IP 65 Weight: 6.8 lbs  Electrical Operating voltage 120-277VAC Minimum start temperature 30°C LED modulie wattage 15.8 W System wattage 21 W Controllability 0-10V dimmable Controllability 0-10V dimmable Color rendering index Luminaire lumens LED service life (L70) 60,000 hours |      |
|             | LIGHT FIXTURE SCHEDULE                                   |       |           | LED color temperature  □ 4000K - Product number + K4 □ 3500K - Product number + K55  Y 2000K - Product number + K55                                                                                                                                                                                                                                                                                                                                                                                                                                                                                                                                                                                                                                                                                                                                                                                                   |      |
| Type Mark   | Type Comments                                            | Count | Lamp      | X 3000K - Product number + K3 □ 2700K - Product number + K27 □ Amber - Product number + AMB Wildlife friendly amber LED - Optional                                                                                                                                                                                                                                                                                                                                                                                                                                                                                                                                                                                                                                                                                                                                                                                    |      |
| LEVEL 1     |                                                          |       |           | Lurninaire is optionally available with a narrow bandwidth, amber LED source (585-600nm) approved by the FWC. This light output is suggested for use within close proximity to sea turtle nesting and hatching habitats. Electrical and control information may vary from standard luminaire.                                                                                                                                                                                                                                                                                                                                                                                                                                                                                                                                                                                                                         |      |
| L1          | LUMENCORE-NANO-DEEP_RECESS_BEZEL: HIGH OUTPUT_ROUND TRIM | 9     | LED       | LED module wattage 29.4 W (Amber) System wattage 34.6 W (Amber) Lurninalire lurnens 851 lurnens (Amber)  BEGA can supply you with suitable LED replacement modules for up to 20 years after the purchase of LED lurninaires - see website for details                                                                                                                                                                                                                                                                                                                                                                                                                                                                                                                                                                                                                                                                 |      |
| WS1         | TPL BEGA USA 22 383 - TYPE II                            | 3     | 15.8W LED | Finish All BEGA standard finishes are matte, textured polyester powder coat with                                                                                                                                                                                                                                                                                                                                                                                                                                                                                                                                                                                                                                                                                                                                                                                                                                      |      |
| WS2         | BEGA RECESSED WALL LUMINAIRE                             | 9     | LED 4.8 W | minimum 3 mill thickness.  Available colors X Black (BLK)                                                                                                                                                                                                                                                                                                                                                                                                                                                                                                                                                                                                                                                                                                                                                                                                                                                             |      |
| LEVEL 4 (AM | ENITY)                                                   |       |           |                                                                                                                                                                                                                                                                                                                                                                                                                                                                                                                                                                                                                                                                                                                                                                                                                                                                                                                       |      |
| L1          | LUMENCORE-NANO-DEEP_RECESS_BEZEL: HIGH OUTPUT_ROUND TRIM | 19    | LED       |                                                                                                                                                                                                                                                                                                                                                                                                                                                                                                                                                                                                                                                                                                                                                                                                                                                                                                                       |      |
| WS2         | BEGA RECESSED WALL LUMINAIRE                             | 23    | LED 4.8 W |                                                                                                                                                                                                                                                                                                                                                                                                                                                                                                                                                                                                                                                                                                                                                                                                                                                                                                                       |      |
| LEVEL 7     |                                                          |       |           | LED wall luminaire - wide spread light distribution           LED         A         B         C           22383         15.8W         9 ½         4 ½         7 ½                                                                                                                                                                                                                                                                                                                                                                                                                                                                                                                                                                                                                                                                                                                                                     |      |
| WS2         | BEGA RECESSED WALL LUMINAIRE                             | 7     | LED 4.8 W | 10.0W 973 47% 17%                                                                                                                                                                                                                                                                                                                                                                                                                                                                                                                                                                                                                                                                                                                                                                                                                                                                                                     |      |
| VVUL        | DEAN HEALOGED MALE COMMINAINE                            | 1     | LLU 4.0 W | BEGA 1000 BEGA Way, Carpinteria, CA 93013 (805) 684-0533 info@bega-us.com                                                                                                                                                                                                                                                                                                                                                                                                                                                                                                                                                                                                                                                                                                                                                                                                                                             |      |