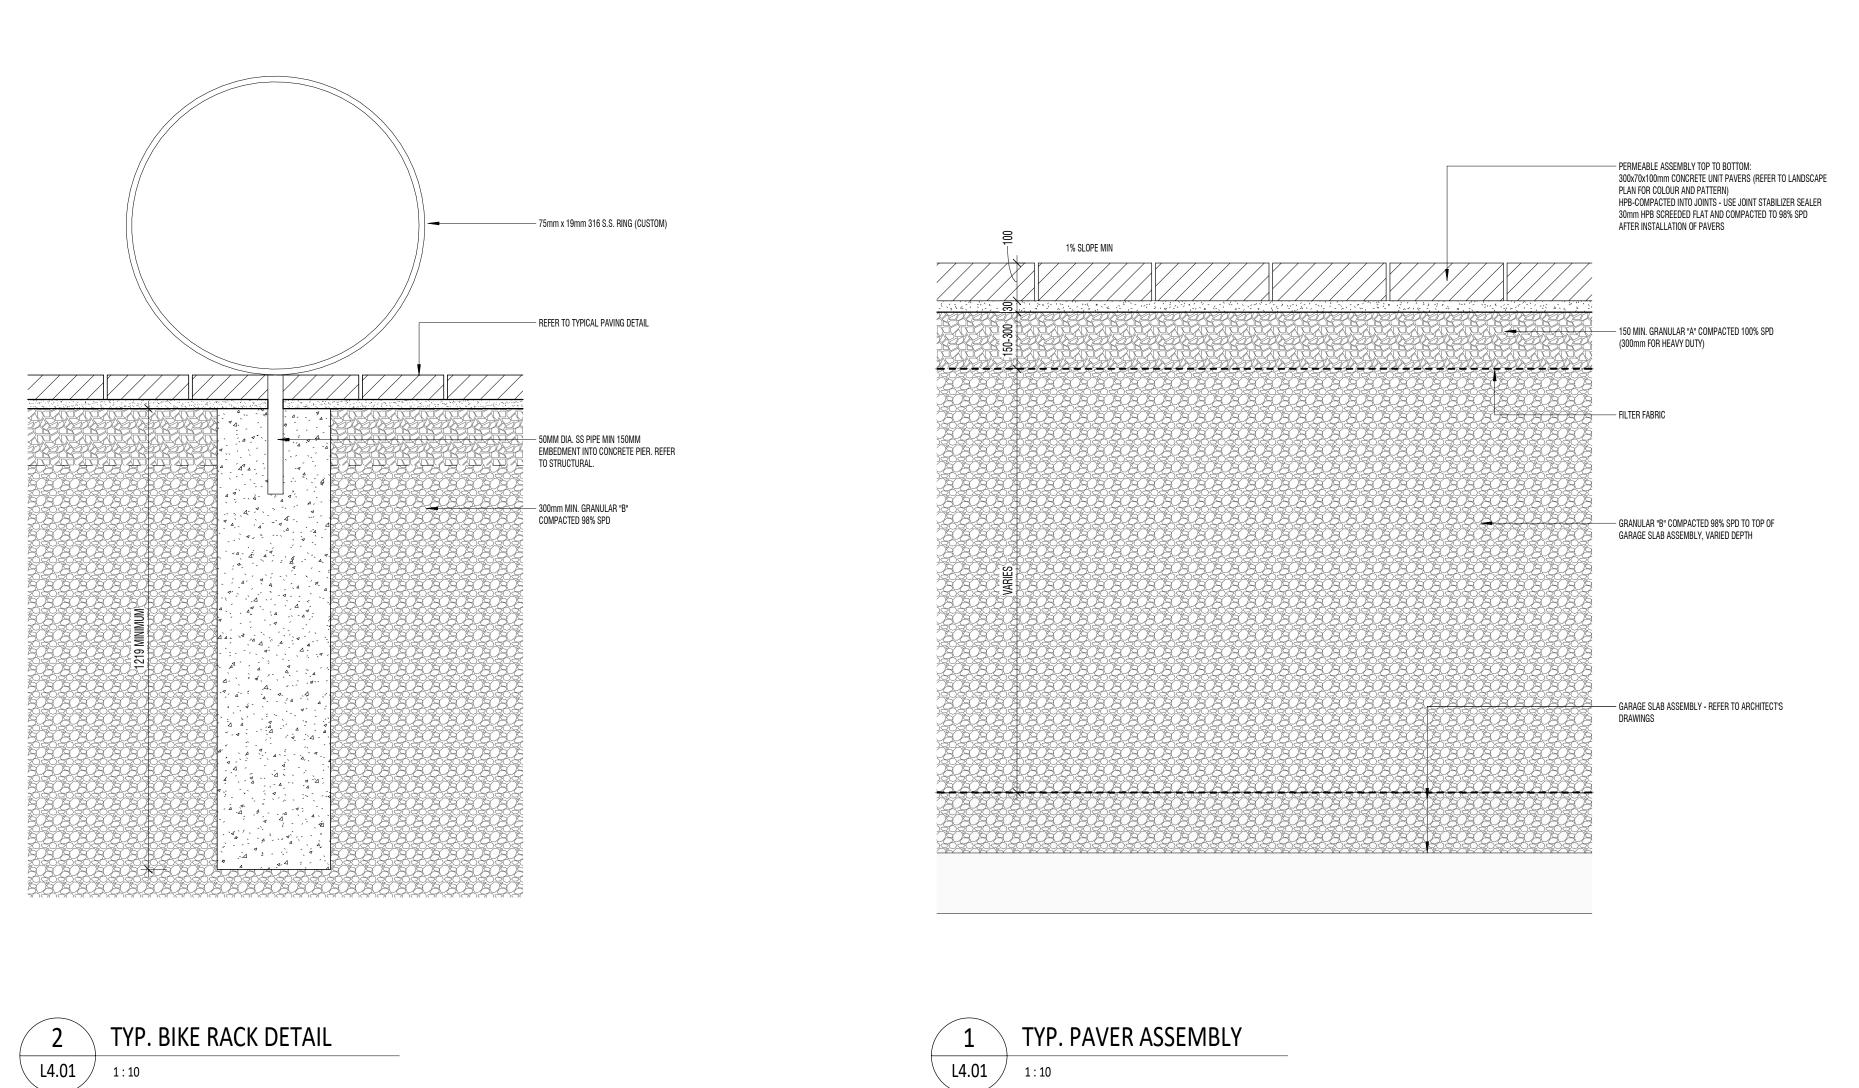

2 & 2654 EGLINTON AVENUE

**WEST AND 1856 & 1856A** 

FORA

**KEELE STREET** 

TORONTO, ONTARIO

Project North True North

SCALE As indicated PROJECT NO. 202202
ISSUE DATE DEC. 8, 2022

LANDSCAPE ROOF





TYP PERFORATED METAL PANEL - FASTENED TO WIND MITIGATION 2000mm HIGH FRAMES: 102mm-X 51mmX 7.9 @1200mm C.C. GALV FINISHES

PLANTING, AND PLANTER FILL, FILTER FABRIC,

MATERIALS BY LANDSCAPE INCLUDING

HEAVY DUTY INSULATION BELOW PLANTER —

TO SLAB EDGE DWG

DRAINING CUT THROUGH PLANTER BEHIND REF.

GREEN ROOF EDGE RESTRAINT- METAL PLATE—

LAP SELF SEAL AVB 3 FLASHING OVER ROOF

FRAME SECURED TO U/S SLAB WITH AN \_

L4.01 1:10

DIV-07 PREFINISHED METAL FLASHING

CONT. CAULKING W/ BACKER ROD .

BY CAULKING TRADE

SCUPPER DRAIN TYP.

INSULATION AND WATERPROOFING





4 PLANTER SECTION







╷╵╷<sup>╵</sup>╷╵╷╵╷╵┍├<del>╷</del>┼┑┤╌┝╤┼╸╗

GREEN ROOF

SEE REFLECTED CEILING PLAN FOR

DROP CEILINGS AND BULKHEADS

from any media without prior written approval of the Architect is to be read for information only. The Architect is not liable for any loss or distortion of information resulting from subsequent reproduction of the original drawing. GENERAL NOTES:

1. Drawings are not to be scaled. Contractor will verify all existing conditions and dimensions required to perform the Work and will report any discrepancies with the Contract Documents to the Architect before commencing work. 2. The Architectural Drawings are to be read in conjunction with all other Contract Documents including the Project Manuals and the Structural, Mechanical and Electrical Drawings. In cases of difference