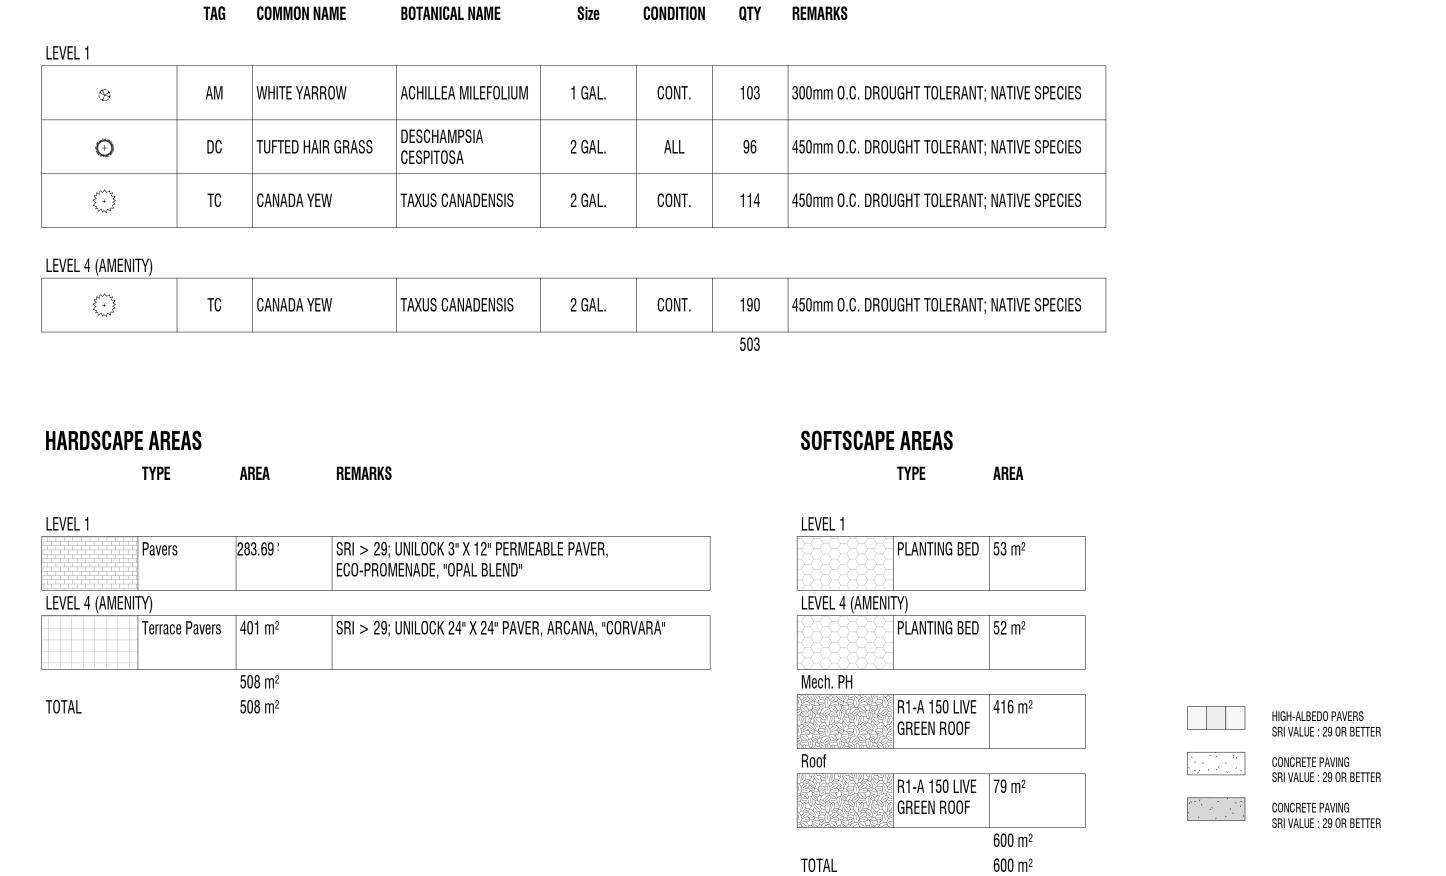

 
 SCALE
 1:100

 PROJECT NO.
 202202

 ISSUE DATE
 DEC. 8, 2022
 TREE PROTECTION

L1.01 Level 1 ZBA - LANDSCAPE

| PLANTING - P            | ERRENIAI     | .S                  |            |                                                      |                  |            |     |                                             |
|-------------------------|--------------|---------------------|------------|------------------------------------------------------|------------------|------------|-----|---------------------------------------------|
|                         | TAG          | COMMO               | ON NAME    | BOTANICAL NAME                                       | Size             | CONDITION  | QTY | REMARKS                                     |
| LEVEL 1                 |              |                     |            |                                                      |                  |            |     |                                             |
| ⊗                       | AM           | WHITE               | YARROW     | ACHILLEA MILEFOLIUM                                  | 1 GAL.           | CONT.      | 103 | 300mm O.C. DROUGHT TOLERANT; NATIVE SPECIES |
| •                       | DC           | TUFTED              | HAIR GRASS | DESCHAMPSIA<br>CESPITOSA                             | 2 GAL.           | ALL        | 96  | 450mm O.C. DROUGHT TOLERANT; NATIVE SPECIES |
| \$ + * \$               | TC           | CANAD               | A YEW      | TAXUS CANADENSIS                                     | 2 GAL.           | CONT.      | 114 | 450mm O.C. DROUGHT TOLERANT; NATIVE SPECIES |
| LEVEL 4 (AMENITY)       |              |                     |            |                                                      |                  |            |     |                                             |
| 5 + 5<br>5 + 5<br>5 + 5 | TC           | CANAD               | A YEW      | TAXUS CANADENSIS                                     | 2 GAL.           | CONT.      | 190 | 450mm O.C. DROUGHT TOLERANT; NATIVE SPECIES |
|                         |              |                     |            |                                                      |                  |            | 503 |                                             |
| HARDSCAPE A             | AREAS<br>Pe  | AREA                | REMARK     | (S                                                   |                  |            |     | SOFTSCAPE AREAS  TYPE AREA                  |
| LEVEL 1                 |              |                     |            |                                                      |                  |            |     | LEVEL 1                                     |
| Pa                      | vers         | 283.69 <sup>2</sup> | I          | 9; UNILOCK 3" X 12" PERMEAE<br>DMENADE, "OPAL BLEND" | BLE PAVER,       |            |     | PLANTING BED 53 m <sup>2</sup>              |
| LEVEL 4 (AMENITY)       |              | 101 0               | 001 0      |                                                      | 4.D.0.4444 #0.00 | DV4 D 4 11 |     | LEVEL 4 (AMENITY)                           |
| le                      | rrace Pavers | 401 m <sup>2</sup>  | SKI > 2    | 9; UNILOCK 24" X 24" PAVER,                          | ARCANA, "CO      | RVARA"     |     | PLANTING BED 52 m <sup>2</sup>              |
|                         |              | 508 m <sup>2</sup>  |            |                                                      |                  |            |     | Mech. PH                                    |
| TOTAL                   |              | 508 m <sup>2</sup>  |            |                                                      |                  |            |     | R1-A 150 LIVE 416 m <sup>2</sup> GREEN ROOF |
|                         |              |                     |            |                                                      |                  |            |     | Roof                                        |
|                         |              |                     |            |                                                      |                  |            |     | R1-A 150 LIVE 79 m <sup>2</sup> GREEN ROOF  |
|                         |              |                     |            |                                                      |                  |            |     | 600 m <sup>2</sup>                          |
|                         |              |                     |            |                                                      |                  |            |     | TOTAL 600 m <sup>2</sup>                    |