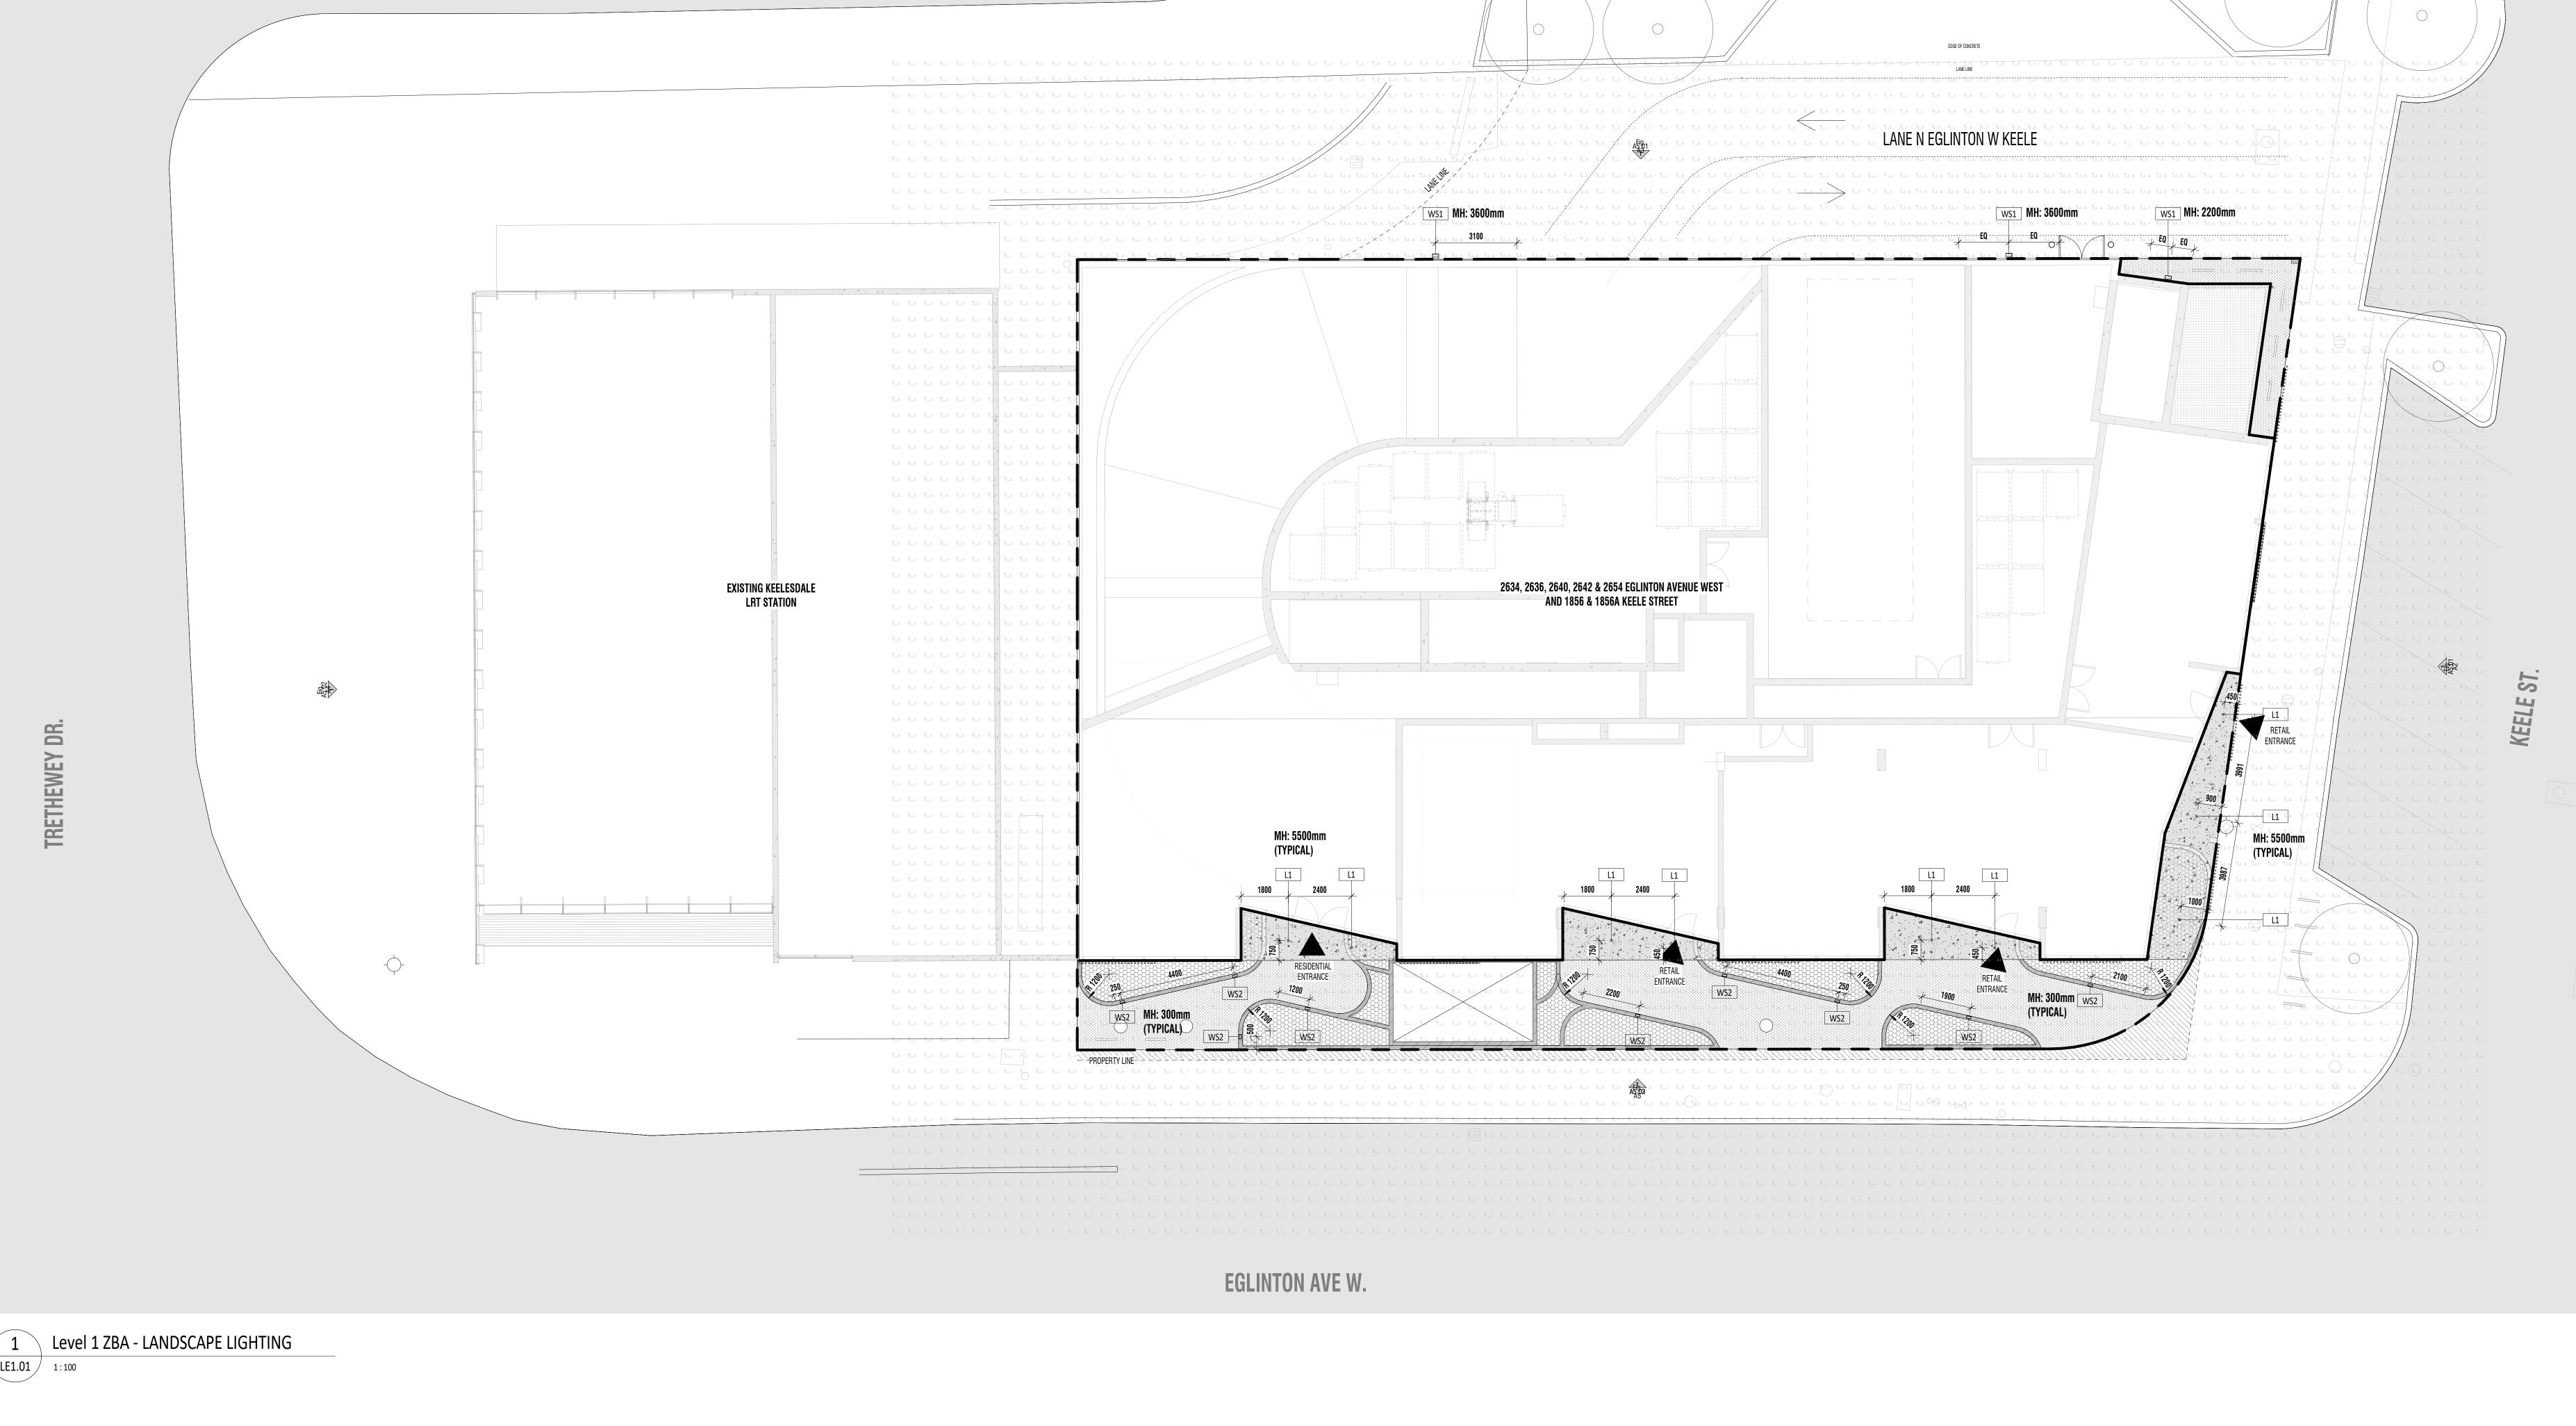

1 Level 1 ZBA - LANDSCAPE LIGHTING

NOTE: SELECTED FIXTURES ARE FULL CUT-OFF AND HAVE A COLOUR TEMPERATURE EQUAL TO OR LESS THAN 3000K.

|             |                                                          |       |           | WS1                                                                                                                                                                                                                                                                                                                                                                                                                                                                                                                                                                                                                                                                                                                                                                                                                                                                                                                   |      |
|-------------|----------------------------------------------------------|-------|-----------|-----------------------------------------------------------------------------------------------------------------------------------------------------------------------------------------------------------------------------------------------------------------------------------------------------------------------------------------------------------------------------------------------------------------------------------------------------------------------------------------------------------------------------------------------------------------------------------------------------------------------------------------------------------------------------------------------------------------------------------------------------------------------------------------------------------------------------------------------------------------------------------------------------------------------|------|
|             |                                                          |       |           | LED wall luminaire - wide spread light distribution                                                                                                                                                                                                                                                                                                                                                                                                                                                                                                                                                                                                                                                                                                                                                                                                                                                                   | BEGA |
|             |                                                          |       |           | Application This LED wall luminaire with a wide spread light distribution can be used to illuminate ground surfaces along walls. Can be used for uplight or downlight applications.  Materials Luminaire housing constructed of die-cast marine grade, copper free (£0.3% copper content) A360.0 aluminum alloy Clear safety glass Reflector made of pure anodized aluminum Silicone applied robotically to casting, plasma treated for increased adhesion High temperature silicone gasket Mechanically captive stainless steel fasteners NRTL listed to North American Standards, suitable for wet locations Protection class IP 65 Weight: 6.8 lbs  Electrical Operating voltage 120-277VAC Minimum start temperature 30°C LED modulie wattage 15.8 W System wattage 21 W Controllability 0-10V dimmable Controllability 0-10V dimmable Color rendering index Luminaire lumens LED service life (L70) 60,000 hours |      |
|             | LIGHT FIXTURE SCHEDULE                                   |       |           | LED color temperature  □ 4000K - Product number + K4 □ 3500K - Product number + K55  Y 2000K - Product number + K55                                                                                                                                                                                                                                                                                                                                                                                                                                                                                                                                                                                                                                                                                                                                                                                                   |      |
| Type Mark   | Type Comments                                            | Count | Lamp      | X 3000K - Product number + K3 □ 2700K - Product number + K27 □ Amber - Product number + AMB Wildlife friendly amber LED - Optional                                                                                                                                                                                                                                                                                                                                                                                                                                                                                                                                                                                                                                                                                                                                                                                    |      |
| LEVEL 1     |                                                          |       |           | Lurninaire is optionally available with a narrow bandwidth, amber LED source (585-600nm) approved by the FWC. This light output is suggested for use within close proximity to sea turtle nesting and hatching habitats. Electrical and control information may vary from standard luminaire.                                                                                                                                                                                                                                                                                                                                                                                                                                                                                                                                                                                                                         |      |
| L1          | LUMENCORE-NANO-DEEP_RECESS_BEZEL: HIGH OUTPUT_ROUND TRIM | 9     | LED       | LED module wattage 29.4 W (Amber) System wattage 34.6 W (Amber) Lurninalire lurnens 851 lurnens (Amber)  BEGA can supply you with suitable LED replacement modules for up to 20 years after the purchase of LED lurninaires - see website for details                                                                                                                                                                                                                                                                                                                                                                                                                                                                                                                                                                                                                                                                 |      |
| WS1         | TPL BEGA USA 22 383 - TYPE II                            | 3     | 15.8W LED | Finish All BEGA standard finishes are matte, textured polyester powder coat with                                                                                                                                                                                                                                                                                                                                                                                                                                                                                                                                                                                                                                                                                                                                                                                                                                      |      |
| WS2         | BEGA RECESSED WALL LUMINAIRE                             | 9     | LED 4.8 W | minimum 3 mill thickness.  Available colors X Black (BLK)                                                                                                                                                                                                                                                                                                                                                                                                                                                                                                                                                                                                                                                                                                                                                                                                                                                             |      |
| LEVEL 4 (AM | ENITY)                                                   |       |           |                                                                                                                                                                                                                                                                                                                                                                                                                                                                                                                                                                                                                                                                                                                                                                                                                                                                                                                       |      |
| L1          | LUMENCORE-NANO-DEEP_RECESS_BEZEL: HIGH OUTPUT_ROUND TRIM | 19    | LED       |                                                                                                                                                                                                                                                                                                                                                                                                                                                                                                                                                                                                                                                                                                                                                                                                                                                                                                                       |      |
| WS2         | BEGA RECESSED WALL LUMINAIRE                             | 23    | LED 4.8 W |                                                                                                                                                                                                                                                                                                                                                                                                                                                                                                                                                                                                                                                                                                                                                                                                                                                                                                                       |      |
| LEVEL 7     |                                                          |       |           | LED wall luminaire - wide spread light distribution           LED         A         B         C           22383         15.8W         9 ½         4 ½         7 ½                                                                                                                                                                                                                                                                                                                                                                                                                                                                                                                                                                                                                                                                                                                                                     |      |
| WS2         | BEGA RECESSED WALL LUMINAIRE                             | 7     | LED 4.8 W | 10.0W 973 47% 17%                                                                                                                                                                                                                                                                                                                                                                                                                                                                                                                                                                                                                                                                                                                                                                                                                                                                                                     |      |
| VVUL        | DEAN HEALOGED MALE COMMINAINE                            | 1     | LLU 4.0 W | BEGA 1000 BEGA Way, Carpinteria, CA 93013 (805) 684-0533 info@bega-us.com                                                                                                                                                                                                                                                                                                                                                                                                                                                                                                                                                                                                                                                                                                                                                                                                                                             |      |