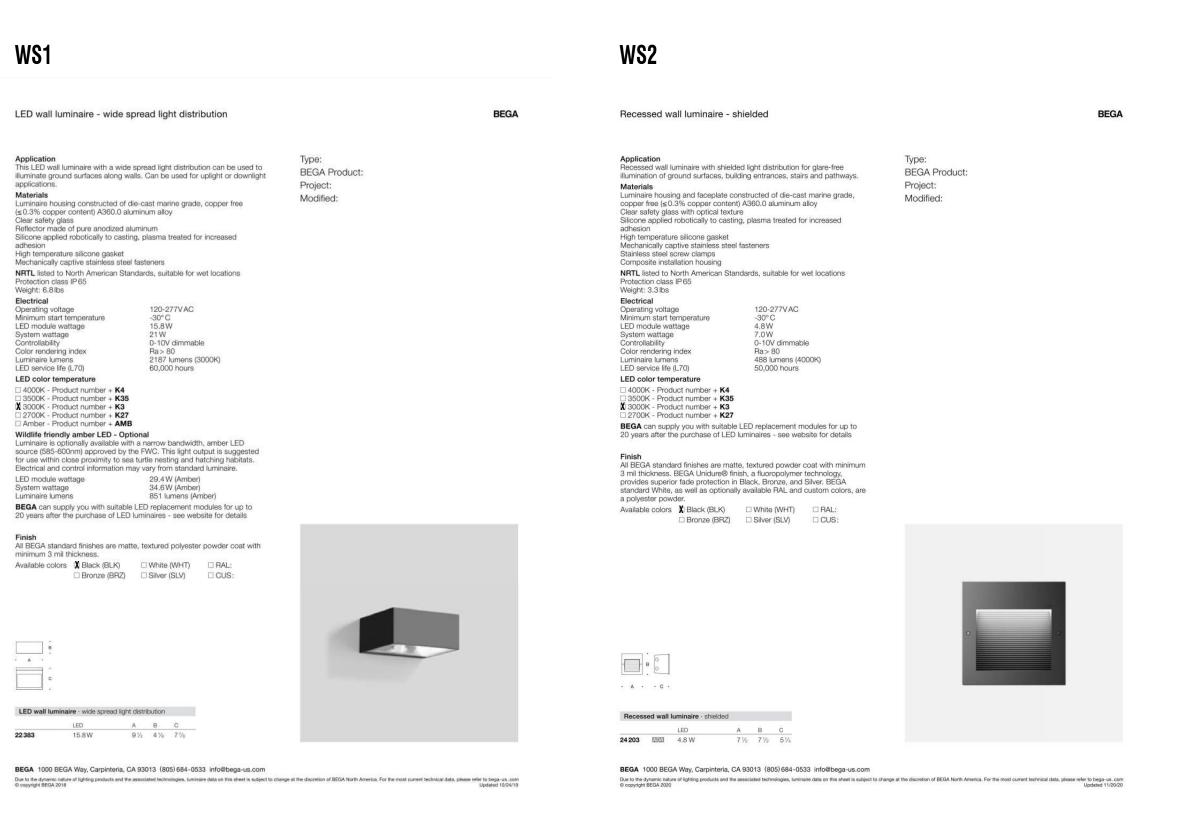

1 Level 1 ZBA - LANDSCAPE LIGHTING

NOTE: SELECTED FIXTURES ARE FULL CUT-OFF AND HAVE A COLOUR TEMPERATURE EQUAL TO OR LESS THAN 3000K.

|             |                                                          |       |           | WS1                                                                                                                                                                                                                                                                                                                                                                                                                                                                                                                                                                                                                                                                                                                                                                                                                                                                                                                   |      |
|-------------|----------------------------------------------------------|-------|-----------|-----------------------------------------------------------------------------------------------------------------------------------------------------------------------------------------------------------------------------------------------------------------------------------------------------------------------------------------------------------------------------------------------------------------------------------------------------------------------------------------------------------------------------------------------------------------------------------------------------------------------------------------------------------------------------------------------------------------------------------------------------------------------------------------------------------------------------------------------------------------------------------------------------------------------|------|
|             |                                                          |       |           | LED wall luminaire - wide spread light distribution                                                                                                                                                                                                                                                                                                                                                                                                                                                                                                                                                                                                                                                                                                                                                                                                                                                                   | BEGA |
|             |                                                          |       |           | Application This LED wall luminaire with a wide spread light distribution can be used to illuminate ground surfaces along walls. Can be used for uplight or downlight applications.  Materials Luminaire housing constructed of die-cast marine grade, copper free (£0.3% copper content) A360.0 aluminum alloy Clear safety glass Reflector made of pure anodized aluminum Silicone applied robotically to casting, plasma treated for increased adhesion High temperature silicone gasket Mechanically captive stainless steel fasteners NRTL listed to North American Standards, suitable for wet locations Protection class IP 65 Weight: 6.8 lbs  Electrical Operating voltage 120-277VAC Minimum start temperature 30°C LED modulie wattage 15.8 W System wattage 21 W Controllability 0-10V dimmable Controllability 0-10V dimmable Color rendering index Luminaire lumens LED service life (L70) 60,000 hours |      |
|             | LIGHT FIXTURE SCHEDULE                                   |       |           | LED color temperature  □ 4000K - Product number + K4 □ 3500K - Product number + K55  Y 2000K - Product number + K55                                                                                                                                                                                                                                                                                                                                                                                                                                                                                                                                                                                                                                                                                                                                                                                                   |      |
| Type Mark   | Type Comments                                            | Count | Lamp      | X 3000K - Product number + K3 □ 2700K - Product number + K27 □ Amber - Product number + AMB Wildlife friendly amber LED - Optional                                                                                                                                                                                                                                                                                                                                                                                                                                                                                                                                                                                                                                                                                                                                                                                    |      |
| LEVEL 1     |                                                          |       |           | Lurninaire is optionally available with a narrow bandwidth, amber LED source (585-600nm) approved by the FWC. This light output is suggested for use within close proximity to sea turtle nesting and hatching habitats. Electrical and control information may vary from standard luminaire.                                                                                                                                                                                                                                                                                                                                                                                                                                                                                                                                                                                                                         |      |
| L1          | LUMENCORE-NANO-DEEP_RECESS_BEZEL: HIGH OUTPUT_ROUND TRIM | 9     | LED       | LED module wattage 29.4 W (Amber) System wattage 34.6 W (Amber) Lurninalire lurnens 851 lurnens (Amber)  BEGA can supply you with suitable LED replacement modules for up to 20 years after the purchase of LED lurninaires - see website for details                                                                                                                                                                                                                                                                                                                                                                                                                                                                                                                                                                                                                                                                 |      |
| WS1         | TPL BEGA USA 22 383 - TYPE II                            | 3     | 15.8W LED | Finish All BEGA standard finishes are matte, textured polyester powder coat with                                                                                                                                                                                                                                                                                                                                                                                                                                                                                                                                                                                                                                                                                                                                                                                                                                      |      |
| WS2         | BEGA RECESSED WALL LUMINAIRE                             | 9     | LED 4.8 W | minimum 3 mill thickness.  Available colors X Black (BLK)                                                                                                                                                                                                                                                                                                                                                                                                                                                                                                                                                                                                                                                                                                                                                                                                                                                             |      |
| LEVEL 4 (AM | ENITY)                                                   |       |           |                                                                                                                                                                                                                                                                                                                                                                                                                                                                                                                                                                                                                                                                                                                                                                                                                                                                                                                       |      |
| L1          | LUMENCORE-NANO-DEEP_RECESS_BEZEL: HIGH OUTPUT_ROUND TRIM | 19    | LED       |                                                                                                                                                                                                                                                                                                                                                                                                                                                                                                                                                                                                                                                                                                                                                                                                                                                                                                                       |      |
| WS2         | BEGA RECESSED WALL LUMINAIRE                             | 23    | LED 4.8 W |                                                                                                                                                                                                                                                                                                                                                                                                                                                                                                                                                                                                                                                                                                                                                                                                                                                                                                                       |      |
| LEVEL 7     |                                                          |       |           | LED wall luminaire - wide spread light distribution           LED         A         B         C           22383         15.8W         9 ½         4 ½         7 ½                                                                                                                                                                                                                                                                                                                                                                                                                                                                                                                                                                                                                                                                                                                                                     |      |
| WS2         | BEGA RECESSED WALL LUMINAIRE                             | 7     | LED 4.8 W | 10.0W 973 47% 17%                                                                                                                                                                                                                                                                                                                                                                                                                                                                                                                                                                                                                                                                                                                                                                                                                                                                                                     |      |
| VVUL        | DEAN HEALOGED MALE COMMINAINE                            | 1     | LLU 4.0 W | BEGA 1000 BEGA Way, Carpinteria, CA 93013 (805) 684-0533 info@bega-us.com                                                                                                                                                                                                                                                                                                                                                                                                                                                                                                                                                                                                                                                                                                                                                                                                                                             |      |