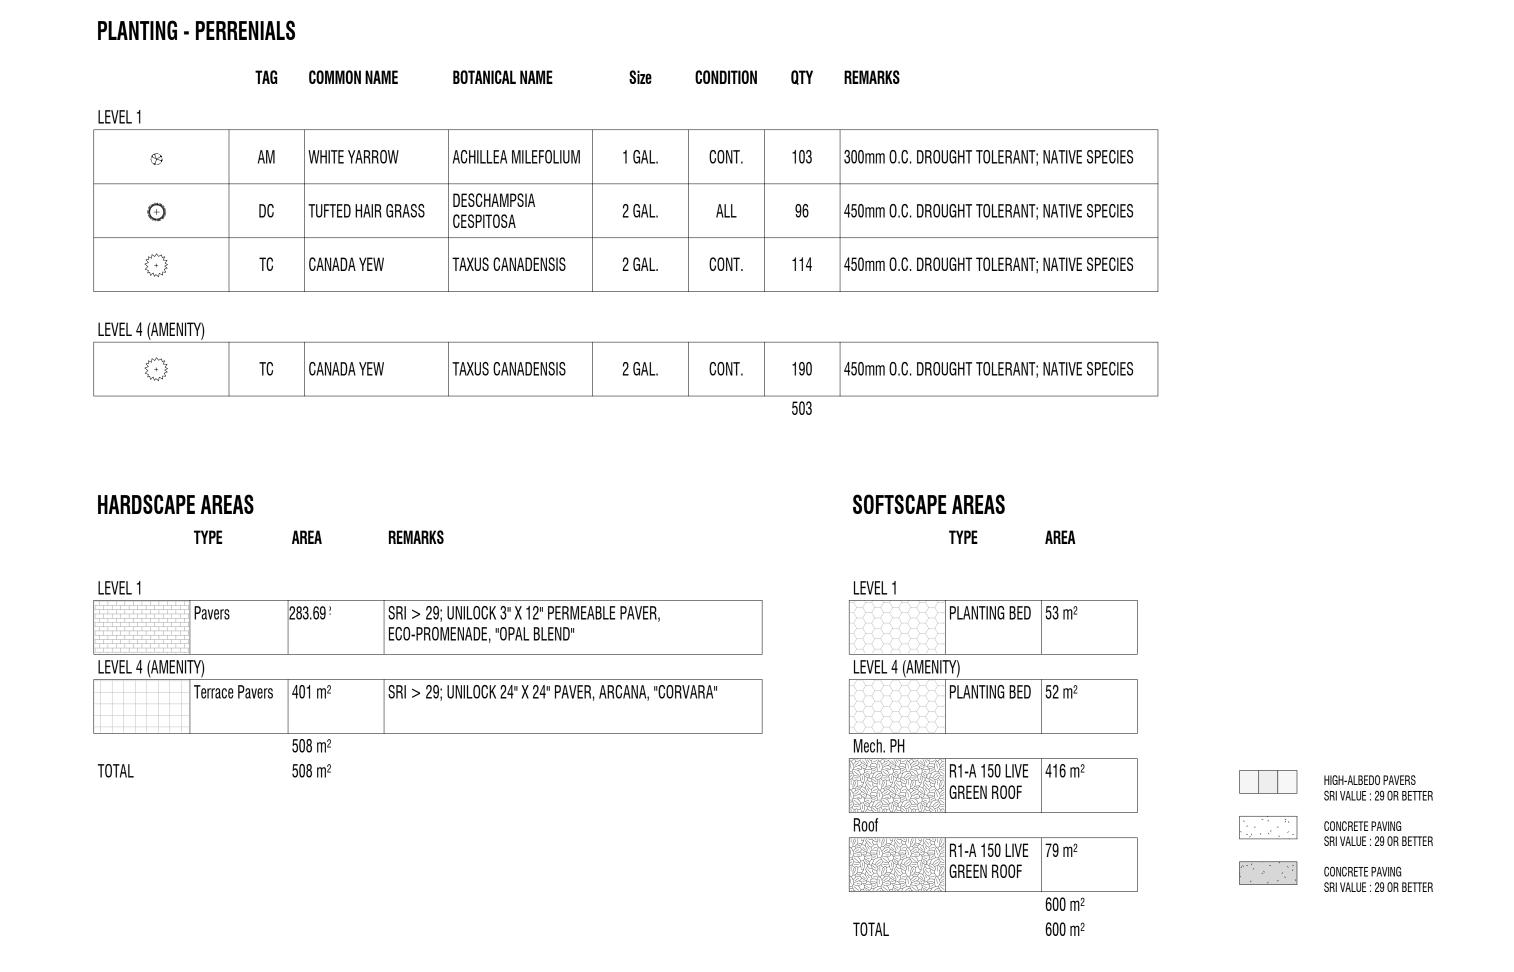

 
 SCALE
 1:100

 PROJECT NO.
 202202

 ISSUE DATE
 DEC. 8, 2022
 TREE PROTECTION

L1.01 Level 1 ZBA - LANDSCAPE

| PLANTING - P            | ERRENIAI     | .S                  |            |                                                      |                  |            |     |                                             |
|-------------------------|--------------|---------------------|------------|------------------------------------------------------|------------------|------------|-----|---------------------------------------------|
|                         | TAG          | COMMO               | ON NAME    | BOTANICAL NAME                                       | Size             | CONDITION  | QTY | REMARKS                                     |
| LEVEL 1                 |              |                     |            |                                                      |                  |            |     |                                             |
| ⊗                       | AM           | WHITE               | YARROW     | ACHILLEA MILEFOLIUM                                  | 1 GAL.           | CONT.      | 103 | 300mm O.C. DROUGHT TOLERANT; NATIVE SPECIES |
| •                       | DC           | TUFTED              | HAIR GRASS | DESCHAMPSIA<br>CESPITOSA                             | 2 GAL.           | ALL        | 96  | 450mm O.C. DROUGHT TOLERANT; NATIVE SPECIES |
| \$ + * \$               | TC           | CANAD               | A YEW      | TAXUS CANADENSIS                                     | 2 GAL.           | CONT.      | 114 | 450mm O.C. DROUGHT TOLERANT; NATIVE SPECIES |
| LEVEL 4 (AMENITY)       |              |                     |            |                                                      |                  |            |     |                                             |
| 5 + 5<br>5 + 5<br>5 + 5 | TC           | CANAD               | A YEW      | TAXUS CANADENSIS                                     | 2 GAL.           | CONT.      | 190 | 450mm O.C. DROUGHT TOLERANT; NATIVE SPECIES |
|                         |              |                     |            |                                                      |                  |            | 503 |                                             |
| HARDSCAPE A             | AREAS<br>Pe  | AREA                | REMARK     | (S                                                   |                  |            |     | SOFTSCAPE AREAS  TYPE AREA                  |
| LEVEL 1                 |              |                     |            |                                                      |                  |            |     | LEVEL 1                                     |
| Pa                      | vers         | 283.69 <sup>2</sup> | I          | 9; UNILOCK 3" X 12" PERMEAE<br>DMENADE, "OPAL BLEND" | BLE PAVER,       |            |     | PLANTING BED 53 m <sup>2</sup>              |
| LEVEL 4 (AMENITY)       |              | 101 0               | 001 0      |                                                      | 4.D.0.4444 #0.00 | DV4 D 4 11 |     | LEVEL 4 (AMENITY)                           |
| le                      | rrace Pavers | 401 m <sup>2</sup>  | SKI > 2    | 9; UNILOCK 24" X 24" PAVER,                          | ARCANA, "CO      | RVARA"     |     | PLANTING BED 52 m <sup>2</sup>              |
|                         |              | 508 m <sup>2</sup>  |            |                                                      |                  |            |     | Mech. PH                                    |
| TOTAL                   |              | 508 m <sup>2</sup>  |            |                                                      |                  |            |     | R1-A 150 LIVE 416 m <sup>2</sup> GREEN ROOF |
|                         |              |                     |            |                                                      |                  |            |     | Roof                                        |
|                         |              |                     |            |                                                      |                  |            |     | R1-A 150 LIVE 79 m <sup>2</sup> GREEN ROOF  |
|                         |              |                     |            |                                                      |                  |            |     | 600 m <sup>2</sup>                          |
|                         |              |                     |            |                                                      |                  |            |     | TOTAL 600 m <sup>2</sup>                    |