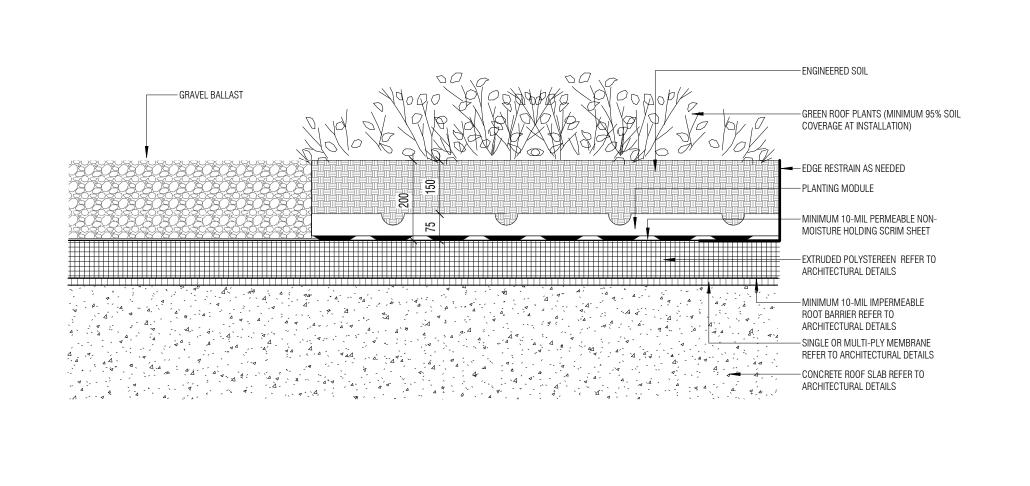

SCALE As indicated PROJECT NO. 202202
ISSUE DATE DEC. 8, 2022

LANDSCAPE ROOF

TYP PERFORATED METAL PANEL - FASTENED TO WIND MITIGATION 2000mm HIGH FRAMES: 102mm-X 51mmX 7.9 @1200mm C.C. GALV FINISHES

PLANTING, AND PLANTER FILL, FILTER FABRIC,

MATERIALS BY LANDSCAPE INCLUDING

HEAVY DUTY INSULATION BELOW PLANTER —

TO SLAB EDGE DWG

DRAINING CUT THROUGH PLANTER BEHIND REF.

GREEN ROOF EDGE RESTRAINT- METAL PLATE—

LAP SELF SEAL AVB 3 FLASHING OVER ROOF

FRAME SECURED TO U/S SLAB WITH AN \_

L4.01 1:10

DIV-07 PREFINISHED METAL FLASHING

CONT. CAULKING W/ BACKER ROD .

BY CAULKING TRADE

SCUPPER DRAIN TYP.

INSULATION AND WATERPROOFING

4 PLANTER SECTION

PRECAST CONC PAVER SIZED TO RESIST UPLIFT, GRAVEL

BALLAST, 150MM RIGID INSULATION, TORCHED-ON APPLIED SYSTEM, SLOPED CONCRETE SLAB TO DRAIN

HONEYCOMBS OR SPALLING CRAZING.

— EXTEND PLANTER WP LINER TO FULL