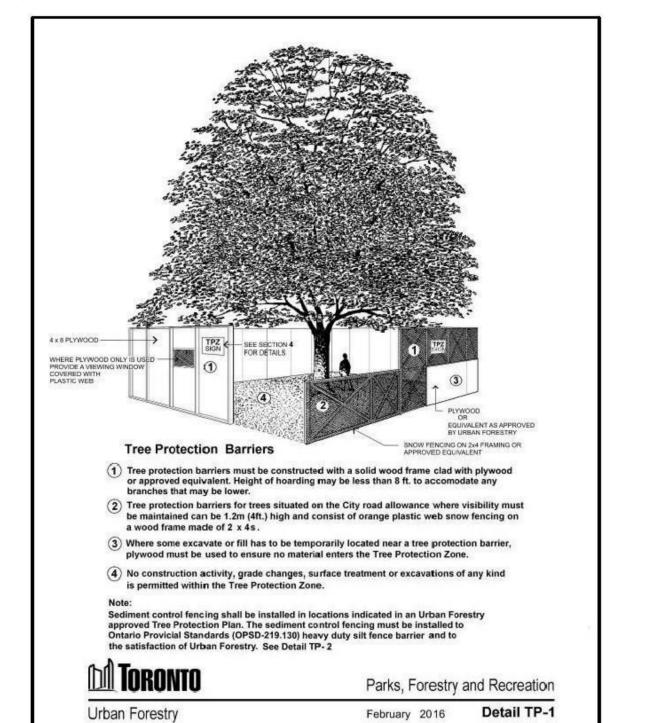

5. Trees of all diameters situated within the City road allowance adjacent to the subject site.

Recommendations for tree protection installation:

Chapter 658, Ravine Protection.

Tree protection hoarding installation specifications are outlined by the City of Toronto within the "Tree Protection Policy and Specifications for Construction Near Trees" document which can be accessed at https://www.lbna.ca/wp-content/uploads/Toronto-Tree-Protection-Policy.pdf