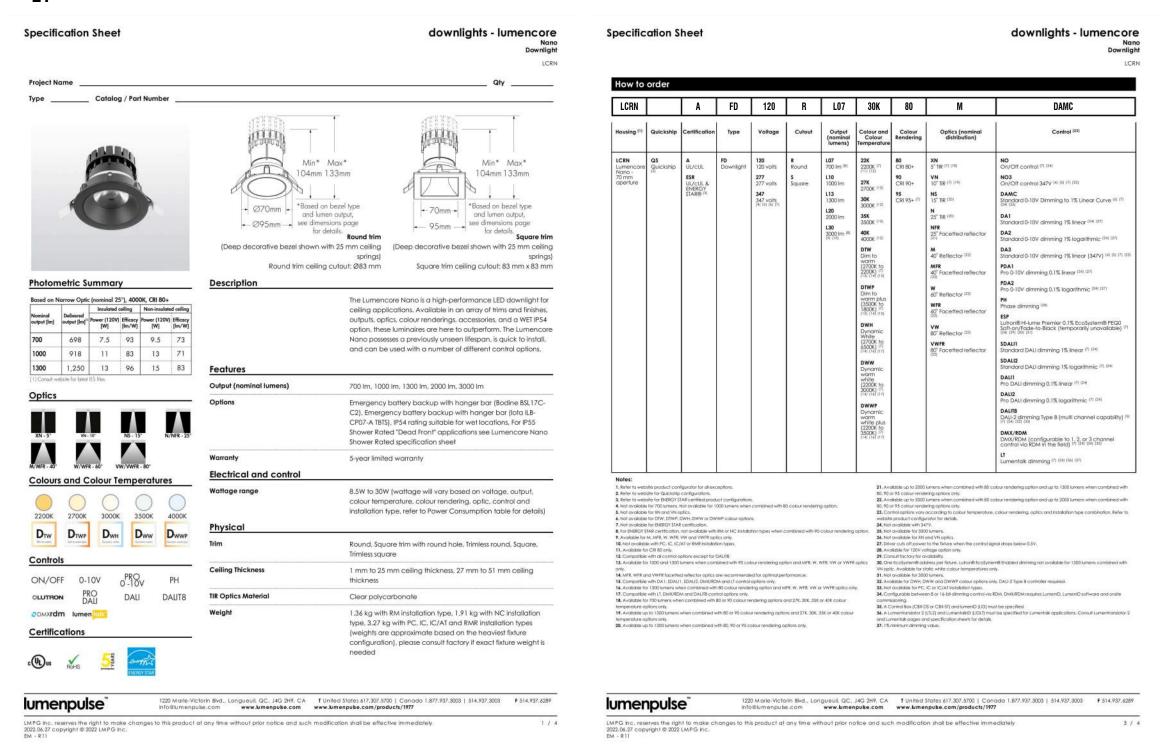

1 Level 1 ZBA - LANDSCAPE LIGHTING

NOTE: SELECTED FIXTURES ARE FULL CUT-OFF AND HAVE A COLOUR TEMPERATURE EQUAL TO OR LESS THAN 3000K.

|             |                                                          |       |           | WS1                                                                                                                                                                                                                                                                                                                                                                                                                                                                                                                                                                                                                                                                                                                                                                                                                                                                                                                   |      |
|-------------|----------------------------------------------------------|-------|-----------|-----------------------------------------------------------------------------------------------------------------------------------------------------------------------------------------------------------------------------------------------------------------------------------------------------------------------------------------------------------------------------------------------------------------------------------------------------------------------------------------------------------------------------------------------------------------------------------------------------------------------------------------------------------------------------------------------------------------------------------------------------------------------------------------------------------------------------------------------------------------------------------------------------------------------|------|
|             |                                                          |       |           | LED wall luminaire - wide spread light distribution                                                                                                                                                                                                                                                                                                                                                                                                                                                                                                                                                                                                                                                                                                                                                                                                                                                                   | BEGA |
|             |                                                          |       |           | Application This LED wall luminaire with a wide spread light distribution can be used to illuminate ground surfaces along walls. Can be used for uplight or downlight applications.  Materials Luminaire housing constructed of die-cast marine grade, copper free (£0.3% copper content) A360.0 aluminum alloy Clear safety glass Reflector made of pure anodized aluminum Silicone applied robotically to casting, plasma treated for increased adhesion High temperature silicone gasket Mechanically captive stainless steel fasteners NRTL listed to North American Standards, suitable for wet locations Protection class IP 65 Weight: 6.8 lbs  Electrical Operating voltage 120-277VAC Minimum start temperature 30°C LED modulie wattage 15.8 W System wattage 21 W Controllability 0-10V dimmable Controllability 0-10V dimmable Color rendering index Luminaire lumens LED service life (L70) 60,000 hours |      |
|             | LIGHT FIXTURE SCHEDULE                                   |       |           | LED color temperature  □ 4000K - Product number + K4 □ 3500K - Product number + K55  Y 2000K - Product number + K55                                                                                                                                                                                                                                                                                                                                                                                                                                                                                                                                                                                                                                                                                                                                                                                                   |      |
| Type Mark   | Type Comments                                            | Count | Lamp      | X 3000K - Product number + K3 □ 2700K - Product number + K27 □ Amber - Product number + AMB Wildlife friendly amber LED - Optional                                                                                                                                                                                                                                                                                                                                                                                                                                                                                                                                                                                                                                                                                                                                                                                    |      |
| LEVEL 1     |                                                          |       |           | Lurninaire is optionally available with a narrow bandwidth, amber LED source (585-600nm) approved by the FWC. This light output is suggested for use within close proximity to sea turtle nesting and hatching habitats. Electrical and control information may vary from standard luminaire.                                                                                                                                                                                                                                                                                                                                                                                                                                                                                                                                                                                                                         |      |
| L1          | LUMENCORE-NANO-DEEP_RECESS_BEZEL: HIGH OUTPUT_ROUND TRIM | 9     | LED       | LED module wattage 29.4 W (Amber) System wattage 34.6 W (Amber) Lurninalire lurnens 851 lurnens (Amber)  BEGA can supply you with suitable LED replacement modules for up to 20 years after the purchase of LED lurninaires - see website for details                                                                                                                                                                                                                                                                                                                                                                                                                                                                                                                                                                                                                                                                 |      |
| WS1         | TPL BEGA USA 22 383 - TYPE II                            | 3     | 15.8W LED | Finish All BEGA standard finishes are matte, textured polyester powder coat with                                                                                                                                                                                                                                                                                                                                                                                                                                                                                                                                                                                                                                                                                                                                                                                                                                      |      |
| WS2         | BEGA RECESSED WALL LUMINAIRE                             | 9     | LED 4.8 W | minimum 3 mill thickness.  Available colors X Black (BLK)                                                                                                                                                                                                                                                                                                                                                                                                                                                                                                                                                                                                                                                                                                                                                                                                                                                             |      |
| LEVEL 4 (AM | ENITY)                                                   |       |           |                                                                                                                                                                                                                                                                                                                                                                                                                                                                                                                                                                                                                                                                                                                                                                                                                                                                                                                       |      |
| L1          | LUMENCORE-NANO-DEEP_RECESS_BEZEL: HIGH OUTPUT_ROUND TRIM | 19    | LED       |                                                                                                                                                                                                                                                                                                                                                                                                                                                                                                                                                                                                                                                                                                                                                                                                                                                                                                                       |      |
| WS2         | BEGA RECESSED WALL LUMINAIRE                             | 23    | LED 4.8 W |                                                                                                                                                                                                                                                                                                                                                                                                                                                                                                                                                                                                                                                                                                                                                                                                                                                                                                                       |      |
| LEVEL 7     |                                                          |       |           | LED wall luminaire - wide spread light distribution           LED         A         B         C           22383         15.8W         9 ½         4 ½         7 ½                                                                                                                                                                                                                                                                                                                                                                                                                                                                                                                                                                                                                                                                                                                                                     |      |
| WS2         | BEGA RECESSED WALL LUMINAIRE                             | 7     | LED 4.8 W | 10.0W 973 47% 17%                                                                                                                                                                                                                                                                                                                                                                                                                                                                                                                                                                                                                                                                                                                                                                                                                                                                                                     |      |
| VVUL        | DEAN HEALOGED MALE COMMINAINE                            | 1     | LLU 4.0 W | BEGA 1000 BEGA Way, Carpinteria, CA 93013 (805) 684-0533 info@bega-us.com                                                                                                                                                                                                                                                                                                                                                                                                                                                                                                                                                                                                                                                                                                                                                                                                                                             |      |