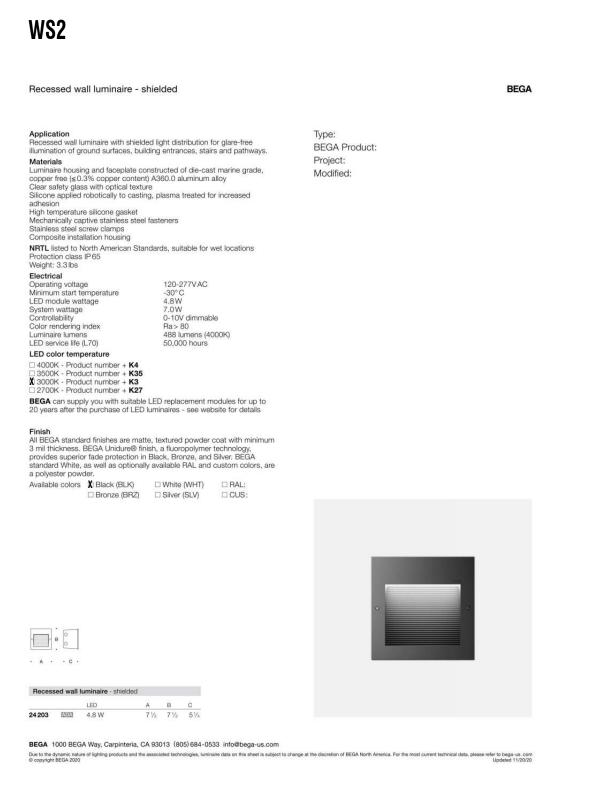

1 Level 1 ZBA - LANDSCAPE LIGHTING

NOTE: SELECTED FIXTURES ARE FULL CUT-OFF AND HAVE A COLOUR TEMPERATURE EQUAL TO OR LESS THAN 3000K.

|             |                                                          |       |           | WS1                                                                                                                                                                                                                                                                                                                                                                                                                                                                                                                                                                                                                                                                                                                                                                                                                                                                                                                   |      |
|-------------|----------------------------------------------------------|-------|-----------|-----------------------------------------------------------------------------------------------------------------------------------------------------------------------------------------------------------------------------------------------------------------------------------------------------------------------------------------------------------------------------------------------------------------------------------------------------------------------------------------------------------------------------------------------------------------------------------------------------------------------------------------------------------------------------------------------------------------------------------------------------------------------------------------------------------------------------------------------------------------------------------------------------------------------|------|
|             |                                                          |       |           | LED wall luminaire - wide spread light distribution                                                                                                                                                                                                                                                                                                                                                                                                                                                                                                                                                                                                                                                                                                                                                                                                                                                                   | BEGA |
|             |                                                          |       |           | Application This LED wall luminaire with a wide spread light distribution can be used to illuminate ground surfaces along walls. Can be used for uplight or downlight applications.  Materials Luminaire housing constructed of die-cast marine grade, copper free (£0.3% copper content) A360.0 aluminum alloy Clear safety glass Reflector made of pure anodized aluminum Silicone applied robotically to casting, plasma treated for increased adhesion High temperature silicone gasket Mechanically captive stainless steel fasteners NRTL listed to North American Standards, suitable for wet locations Protection class IP 65 Weight: 6.8 lbs  Electrical Operating voltage 120-277VAC Minimum start temperature 30°C LED modulie wattage 15.8 W System wattage 21 W Controllability 0-10V dimmable Controllability 0-10V dimmable Color rendering index Luminaire lumens LED service life (L70) 60,000 hours |      |
|             | LIGHT FIXTURE SCHEDULE                                   |       |           | LED color temperature  □ 4000K - Product number + K4 □ 3500K - Product number + K55  Y 2000K - Product number + K55                                                                                                                                                                                                                                                                                                                                                                                                                                                                                                                                                                                                                                                                                                                                                                                                   |      |
| Type Mark   | Type Comments                                            | Count | Lamp      | X 3000K - Product number + K3 □ 2700K - Product number + K27 □ Amber - Product number + AMB Wildlife friendly amber LED - Optional                                                                                                                                                                                                                                                                                                                                                                                                                                                                                                                                                                                                                                                                                                                                                                                    |      |
| LEVEL 1     |                                                          |       |           | Lurninaire is optionally available with a narrow bandwidth, amber LED source (585-600nm) approved by the FWC. This light output is suggested for use within close proximity to sea turtle nesting and hatching habitats. Electrical and control information may vary from standard luminaire.                                                                                                                                                                                                                                                                                                                                                                                                                                                                                                                                                                                                                         |      |
| L1          | LUMENCORE-NANO-DEEP_RECESS_BEZEL: HIGH OUTPUT_ROUND TRIM | 9     | LED       | LED module wattage 29.4 W (Amber) System wattage 34.6 W (Amber) Lurninalire lurnens 851 lurnens (Amber)  BEGA can supply you with suitable LED replacement modules for up to 20 years after the purchase of LED lurninaires - see website for details                                                                                                                                                                                                                                                                                                                                                                                                                                                                                                                                                                                                                                                                 |      |
| WS1         | TPL BEGA USA 22 383 - TYPE II                            | 3     | 15.8W LED | Finish All BEGA standard finishes are matte, textured polyester powder coat with                                                                                                                                                                                                                                                                                                                                                                                                                                                                                                                                                                                                                                                                                                                                                                                                                                      |      |
| WS2         | BEGA RECESSED WALL LUMINAIRE                             | 9     | LED 4.8 W | minimum 3 mill thickness.  Available colors X Black (BLK)                                                                                                                                                                                                                                                                                                                                                                                                                                                                                                                                                                                                                                                                                                                                                                                                                                                             |      |
| LEVEL 4 (AM | ENITY)                                                   |       |           |                                                                                                                                                                                                                                                                                                                                                                                                                                                                                                                                                                                                                                                                                                                                                                                                                                                                                                                       |      |
| L1          | LUMENCORE-NANO-DEEP_RECESS_BEZEL: HIGH OUTPUT_ROUND TRIM | 19    | LED       |                                                                                                                                                                                                                                                                                                                                                                                                                                                                                                                                                                                                                                                                                                                                                                                                                                                                                                                       |      |
| WS2         | BEGA RECESSED WALL LUMINAIRE                             | 23    | LED 4.8 W |                                                                                                                                                                                                                                                                                                                                                                                                                                                                                                                                                                                                                                                                                                                                                                                                                                                                                                                       |      |
| LEVEL 7     |                                                          |       |           | LED wall luminaire - wide spread light distribution           LED         A         B         C           22383         15.8W         9 ½         4 ½         7 ½                                                                                                                                                                                                                                                                                                                                                                                                                                                                                                                                                                                                                                                                                                                                                     |      |
| WS2         | BEGA RECESSED WALL LUMINAIRE                             | 7     | LED 4.8 W | 10.0W 973 47% 17%                                                                                                                                                                                                                                                                                                                                                                                                                                                                                                                                                                                                                                                                                                                                                                                                                                                                                                     |      |
| VVUL        | DEAN HEALOGED MALE COMMINAINE                            | 1     | LLU 4.0 W | BEGA 1000 BEGA Way, Carpinteria, CA 93013 (805) 684-0533 info@bega-us.com                                                                                                                                                                                                                                                                                                                                                                                                                                                                                                                                                                                                                                                                                                                                                                                                                                             |      |

|                                                                                                                                                                                                                                                                                                                                                                                                                                                                                                                                                                                                                                                                                                                                                                                                                                                                                                                                                                                                                                                                                                                                                                                                                                                                                                                                                                                                                                                                                                                                                                                                                                                                                                                                                                                                                                                                                                                                                                                                                                                                                                                                |                                                                                                                                                                                                                                                                       | 0                                                                                                                 | MWH                                                                                                                                                                                                      | NC NC                                                                                                                                                                                                                                                                                                                                                                                                                                                                                                                                                                                                                                                                                                                                                                                                                                                                                                                                                                                                                                                                                                                                                                                                                                                                                                                                                                                                                                                                                                                                                                                                                                                                                                                                                                                                                                                                                                                                                                                                                                                                                                                          | 1                                                                    | WET                                                                                                                                                                                                                                                                                                                                                                                                                                                                                                                                                                                                                                                                                                                                                                                                                                                                                                                                                                                                                                                                                                                                                                                                                                                                                                                                                                                                                                                                                                                                                                                                                                                                                                                                                                                                                                                                                                                                                                                                                                                                                                                           | L CL                                                   |
|--------------------------------------------------------------------------------------------------------------------------------------------------------------------------------------------------------------------------------------------------------------------------------------------------------------------------------------------------------------------------------------------------------------------------------------------------------------------------------------------------------------------------------------------------------------------------------------------------------------------------------------------------------------------------------------------------------------------------------------------------------------------------------------------------------------------------------------------------------------------------------------------------------------------------------------------------------------------------------------------------------------------------------------------------------------------------------------------------------------------------------------------------------------------------------------------------------------------------------------------------------------------------------------------------------------------------------------------------------------------------------------------------------------------------------------------------------------------------------------------------------------------------------------------------------------------------------------------------------------------------------------------------------------------------------------------------------------------------------------------------------------------------------------------------------------------------------------------------------------------------------------------------------------------------------------------------------------------------------------------------------------------------------------------------------------------------------------------------------------------------------|-----------------------------------------------------------------------------------------------------------------------------------------------------------------------------------------------------------------------------------------------------------------------|-------------------------------------------------------------------------------------------------------------------|----------------------------------------------------------------------------------------------------------------------------------------------------------------------------------------------------------|--------------------------------------------------------------------------------------------------------------------------------------------------------------------------------------------------------------------------------------------------------------------------------------------------------------------------------------------------------------------------------------------------------------------------------------------------------------------------------------------------------------------------------------------------------------------------------------------------------------------------------------------------------------------------------------------------------------------------------------------------------------------------------------------------------------------------------------------------------------------------------------------------------------------------------------------------------------------------------------------------------------------------------------------------------------------------------------------------------------------------------------------------------------------------------------------------------------------------------------------------------------------------------------------------------------------------------------------------------------------------------------------------------------------------------------------------------------------------------------------------------------------------------------------------------------------------------------------------------------------------------------------------------------------------------------------------------------------------------------------------------------------------------------------------------------------------------------------------------------------------------------------------------------------------------------------------------------------------------------------------------------------------------------------------------------------------------------------------------------------------------|----------------------------------------------------------------------|-------------------------------------------------------------------------------------------------------------------------------------------------------------------------------------------------------------------------------------------------------------------------------------------------------------------------------------------------------------------------------------------------------------------------------------------------------------------------------------------------------------------------------------------------------------------------------------------------------------------------------------------------------------------------------------------------------------------------------------------------------------------------------------------------------------------------------------------------------------------------------------------------------------------------------------------------------------------------------------------------------------------------------------------------------------------------------------------------------------------------------------------------------------------------------------------------------------------------------------------------------------------------------------------------------------------------------------------------------------------------------------------------------------------------------------------------------------------------------------------------------------------------------------------------------------------------------------------------------------------------------------------------------------------------------------------------------------------------------------------------------------------------------------------------------------------------------------------------------------------------------------------------------------------------------------------------------------------------------------------------------------------------------------------------------------------------------------------------------------------------------|--------------------------------------------------------|
| ecorative Bezel                                                                                                                                                                                                                                                                                                                                                                                                                                                                                                                                                                                                                                                                                                                                                                                                                                                                                                                                                                                                                                                                                                                                                                                                                                                                                                                                                                                                                                                                                                                                                                                                                                                                                                                                                                                                                                                                                                                                                                                                                                                                                                                | Decorative Bezel<br>Finish                                                                                                                                                                                                                                            | Trim (43)                                                                                                         | Trim Finish                                                                                                                                                                                              | Installation Type                                                                                                                                                                                                                                                                                                                                                                                                                                                                                                                                                                                                                                                                                                                                                                                                                                                                                                                                                                                                                                                                                                                                                                                                                                                                                                                                                                                                                                                                                                                                                                                                                                                                                                                                                                                                                                                                                                                                                                                                                                                                                                              | Ceiling Thickness (50)                                               | Options                                                                                                                                                                                                                                                                                                                                                                                                                                                                                                                                                                                                                                                                                                                                                                                                                                                                                                                                                                                                                                                                                                                                                                                                                                                                                                                                                                                                                                                                                                                                                                                                                                                                                                                                                                                                                                                                                                                                                                                                                                                                                                                       | Accessories (58)                                       |
| Batandard AB Batan | MWH Matte white MBK MBK Matte block (3h) NKS Nickel satin (3h) DCH Dark chrome (3h) BCH Bright chrome (3h) SWT Satin wheat (4h) CC CC Custom colour frim (specify 4-digit RAL K7 colour), 3df (3h) SP Special colour (chopse from standard Point Sopelate), (4a) (4a) | RD Round (44) SR Square trim with round hale (44) TLR Trimfess round (44) SQ Square (45) TLS Trimfess square (45) | MWH Matte white MBK Matte black NKS Nickel safin CC Custom colour trim (specify 4-digit RAL K7 colour) <sup>187</sup> SPecial colour Special colour standard Point Source colour palette) <sup>188</sup> | RM Remodel non-insulated ceiling (46) NC New construction non-insulated ceiling (46) NC NEW construction non-insulated ceiling (46) NC NEW construction insulated ceiling (31) NEW construction insulated ceiling (31) NEW construction insulated ceiling (31) NEW construction insulated ceiling (16) NEW Construction insulated ceil | 1 mm to 25 mm coiling thickness 2 2 27 mm to 51 mm ceiling thickness | WET IPS4 rating suitable for wet locations (a) (a) (a) (b) EBB Emergency battery backup with hanger bar (loane Ba 17C, loane Ba | NA No accessory HI |