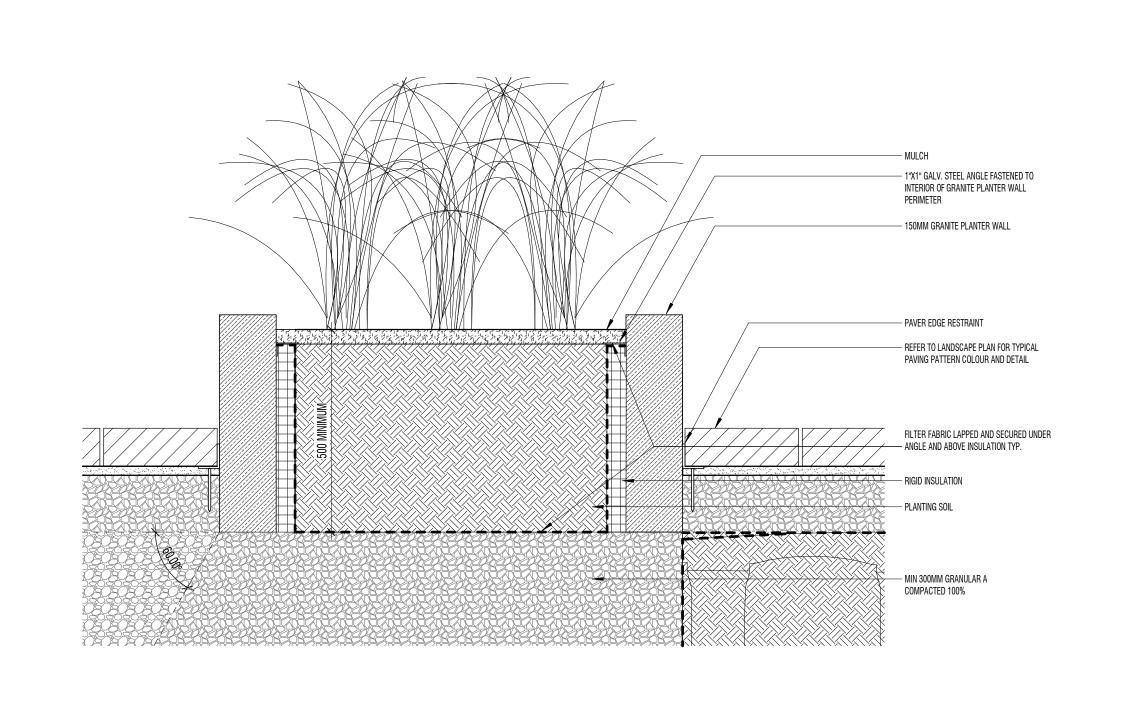

the Architect.

STUCCO FINISH FINE COAT ON BRUSH COAT PRIMER ON CONCRETE PLANTER: SMOOTH FINISH, 25% LOW BUG HOLES,

CONSOLIDATION WITH NO SEPARATION, NO

ALU ANGLE GANGED AT POSTS SECURED MECHANICALLY

- 50mm RIGID INSULATION AS PER LANDSCAPE DWG. - ALUMINUM 2 PIECE ROOFING CLOSURE AROUND

PRECAST CONC PAVER SIZED TO RESIST UPLIFT, GRAVEL

BALLAST, 150MM RIGID INSULATION, TORCHED-ON APPLIED SYSTEM, SLOPED CONCRETE SLAB TO DRAIN

HONEYCOMBS OR SPALLING CRAZING.

— EXTEND PLANTER WP LINER TO FULL

COLUMN- LEVEL WITH FINISHED ROOF

100 x 300 MM DRAINING PORT 2000mm C.C.

HEIGHT OF PLANTER WALL

CONSTANT COLOUR, COMPLETE

Copyright is that of the Architect.

Any version of this drawing reproduced by any means