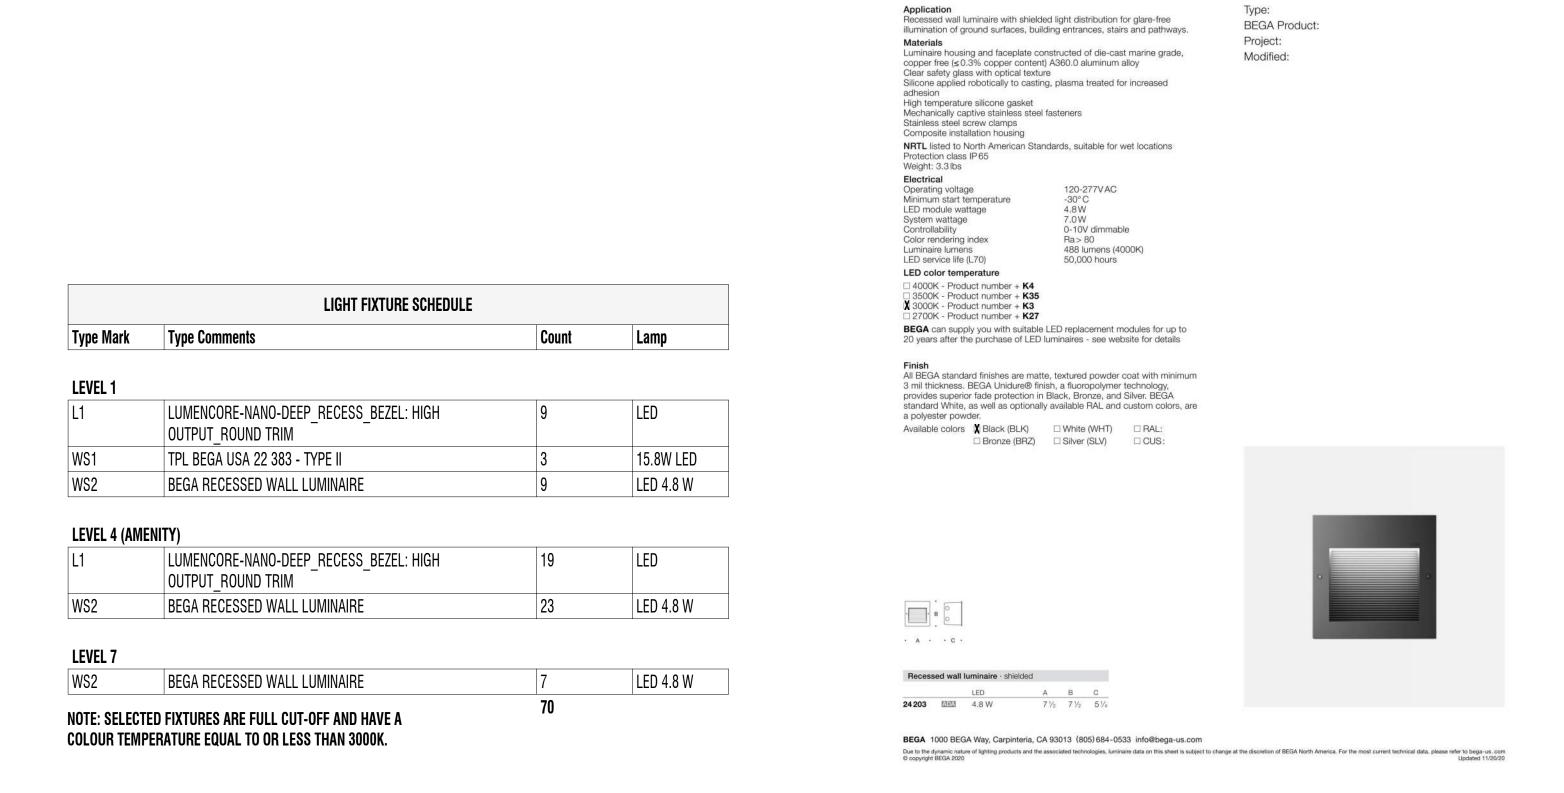

1 Level 1 ZBA - LANDSCAPE LIGHTING

NOTE: SELECTED FIXTURES ARE FULL CUT-OFF AND HAVE A COLOUR TEMPERATURE EQUAL TO OR LESS THAN 3000K.

|             |                                                          |       |           | WS1                                                                                                                                                                                                                                                                                                                                                                                                                                                                                                                                                                                                                                                                                                                                                                                                                                                                                                                   |      |
|-------------|----------------------------------------------------------|-------|-----------|-----------------------------------------------------------------------------------------------------------------------------------------------------------------------------------------------------------------------------------------------------------------------------------------------------------------------------------------------------------------------------------------------------------------------------------------------------------------------------------------------------------------------------------------------------------------------------------------------------------------------------------------------------------------------------------------------------------------------------------------------------------------------------------------------------------------------------------------------------------------------------------------------------------------------|------|
|             |                                                          |       |           | LED wall luminaire - wide spread light distribution                                                                                                                                                                                                                                                                                                                                                                                                                                                                                                                                                                                                                                                                                                                                                                                                                                                                   | BEGA |
|             |                                                          |       |           | Application This LED wall luminaire with a wide spread light distribution can be used to illuminate ground surfaces along walls. Can be used for uplight or downlight applications.  Materials Luminaire housing constructed of die-cast marine grade, copper free (£0.3% copper content) A360.0 aluminum alloy Clear safety glass Reflector made of pure anodized aluminum Silicone applied robotically to casting, plasma treated for increased adhesion High temperature silicone gasket Mechanically captive stainless steel fasteners NRTL listed to North American Standards, suitable for wet locations Protection class IP 65 Weight: 6.8 lbs  Electrical Operating voltage 120-277VAC Minimum start temperature 30°C LED modulie wattage 15.8 W System wattage 21 W Controllability 0-10V dimmable Controllability 0-10V dimmable Color rendering index Luminaire lumens LED service life (L70) 60,000 hours |      |
|             | LIGHT FIXTURE SCHEDULE                                   |       |           | LED color temperature  □ 4000K - Product number + K4 □ 3500K - Product number + K55  Y 2000K - Product number + K55                                                                                                                                                                                                                                                                                                                                                                                                                                                                                                                                                                                                                                                                                                                                                                                                   |      |
| Type Mark   | Type Comments                                            | Count | Lamp      | X 3000K - Product number + K3 □ 2700K - Product number + K27 □ Amber - Product number + AMB Wildlife friendly amber LED - Optional                                                                                                                                                                                                                                                                                                                                                                                                                                                                                                                                                                                                                                                                                                                                                                                    |      |
| LEVEL 1     |                                                          |       |           | Lurninaire is optionally available with a narrow bandwidth, amber LED source (585-600nm) approved by the FWC. This light output is suggested for use within close proximity to sea turtle nesting and hatching habitats. Electrical and control information may vary from standard luminaire.                                                                                                                                                                                                                                                                                                                                                                                                                                                                                                                                                                                                                         |      |
| L1          | LUMENCORE-NANO-DEEP_RECESS_BEZEL: HIGH OUTPUT_ROUND TRIM | 9     | LED       | LED module wattage 29.4 W (Amber) System wattage 34.6 W (Amber) Lurninalire lurnens 851 lurnens (Amber)  BEGA can supply you with suitable LED replacement modules for up to 20 years after the purchase of LED lurninaires - see website for details                                                                                                                                                                                                                                                                                                                                                                                                                                                                                                                                                                                                                                                                 |      |
| WS1         | TPL BEGA USA 22 383 - TYPE II                            | 3     | 15.8W LED | Finish All BEGA standard finishes are matte, textured polyester powder coat with                                                                                                                                                                                                                                                                                                                                                                                                                                                                                                                                                                                                                                                                                                                                                                                                                                      |      |
| WS2         | BEGA RECESSED WALL LUMINAIRE                             | 9     | LED 4.8 W | minimum 3 mill thickness.  Available colors X Black (BLK)                                                                                                                                                                                                                                                                                                                                                                                                                                                                                                                                                                                                                                                                                                                                                                                                                                                             |      |
| LEVEL 4 (AM | ENITY)                                                   |       |           |                                                                                                                                                                                                                                                                                                                                                                                                                                                                                                                                                                                                                                                                                                                                                                                                                                                                                                                       |      |
| L1          | LUMENCORE-NANO-DEEP_RECESS_BEZEL: HIGH OUTPUT_ROUND TRIM | 19    | LED       |                                                                                                                                                                                                                                                                                                                                                                                                                                                                                                                                                                                                                                                                                                                                                                                                                                                                                                                       |      |
| WS2         | BEGA RECESSED WALL LUMINAIRE                             | 23    | LED 4.8 W |                                                                                                                                                                                                                                                                                                                                                                                                                                                                                                                                                                                                                                                                                                                                                                                                                                                                                                                       |      |
| LEVEL 7     |                                                          |       |           | LED wall luminaire - wide spread light distribution           LED         A         B         C           22383         15.8W         9 ½         4 ½         7 ½                                                                                                                                                                                                                                                                                                                                                                                                                                                                                                                                                                                                                                                                                                                                                     |      |
| WS2         | BEGA RECESSED WALL LUMINAIRE                             | 7     | LED 4.8 W | 10.0W 973 47% 17%                                                                                                                                                                                                                                                                                                                                                                                                                                                                                                                                                                                                                                                                                                                                                                                                                                                                                                     |      |
| VVUL        | DEAN HEALOGED MALE COMMINAINE                            | 1     | LLU 4.0 W | BEGA 1000 BEGA Way, Carpinteria, CA 93013 (805) 684-0533 info@bega-us.com                                                                                                                                                                                                                                                                                                                                                                                                                                                                                                                                                                                                                                                                                                                                                                                                                                             |      |