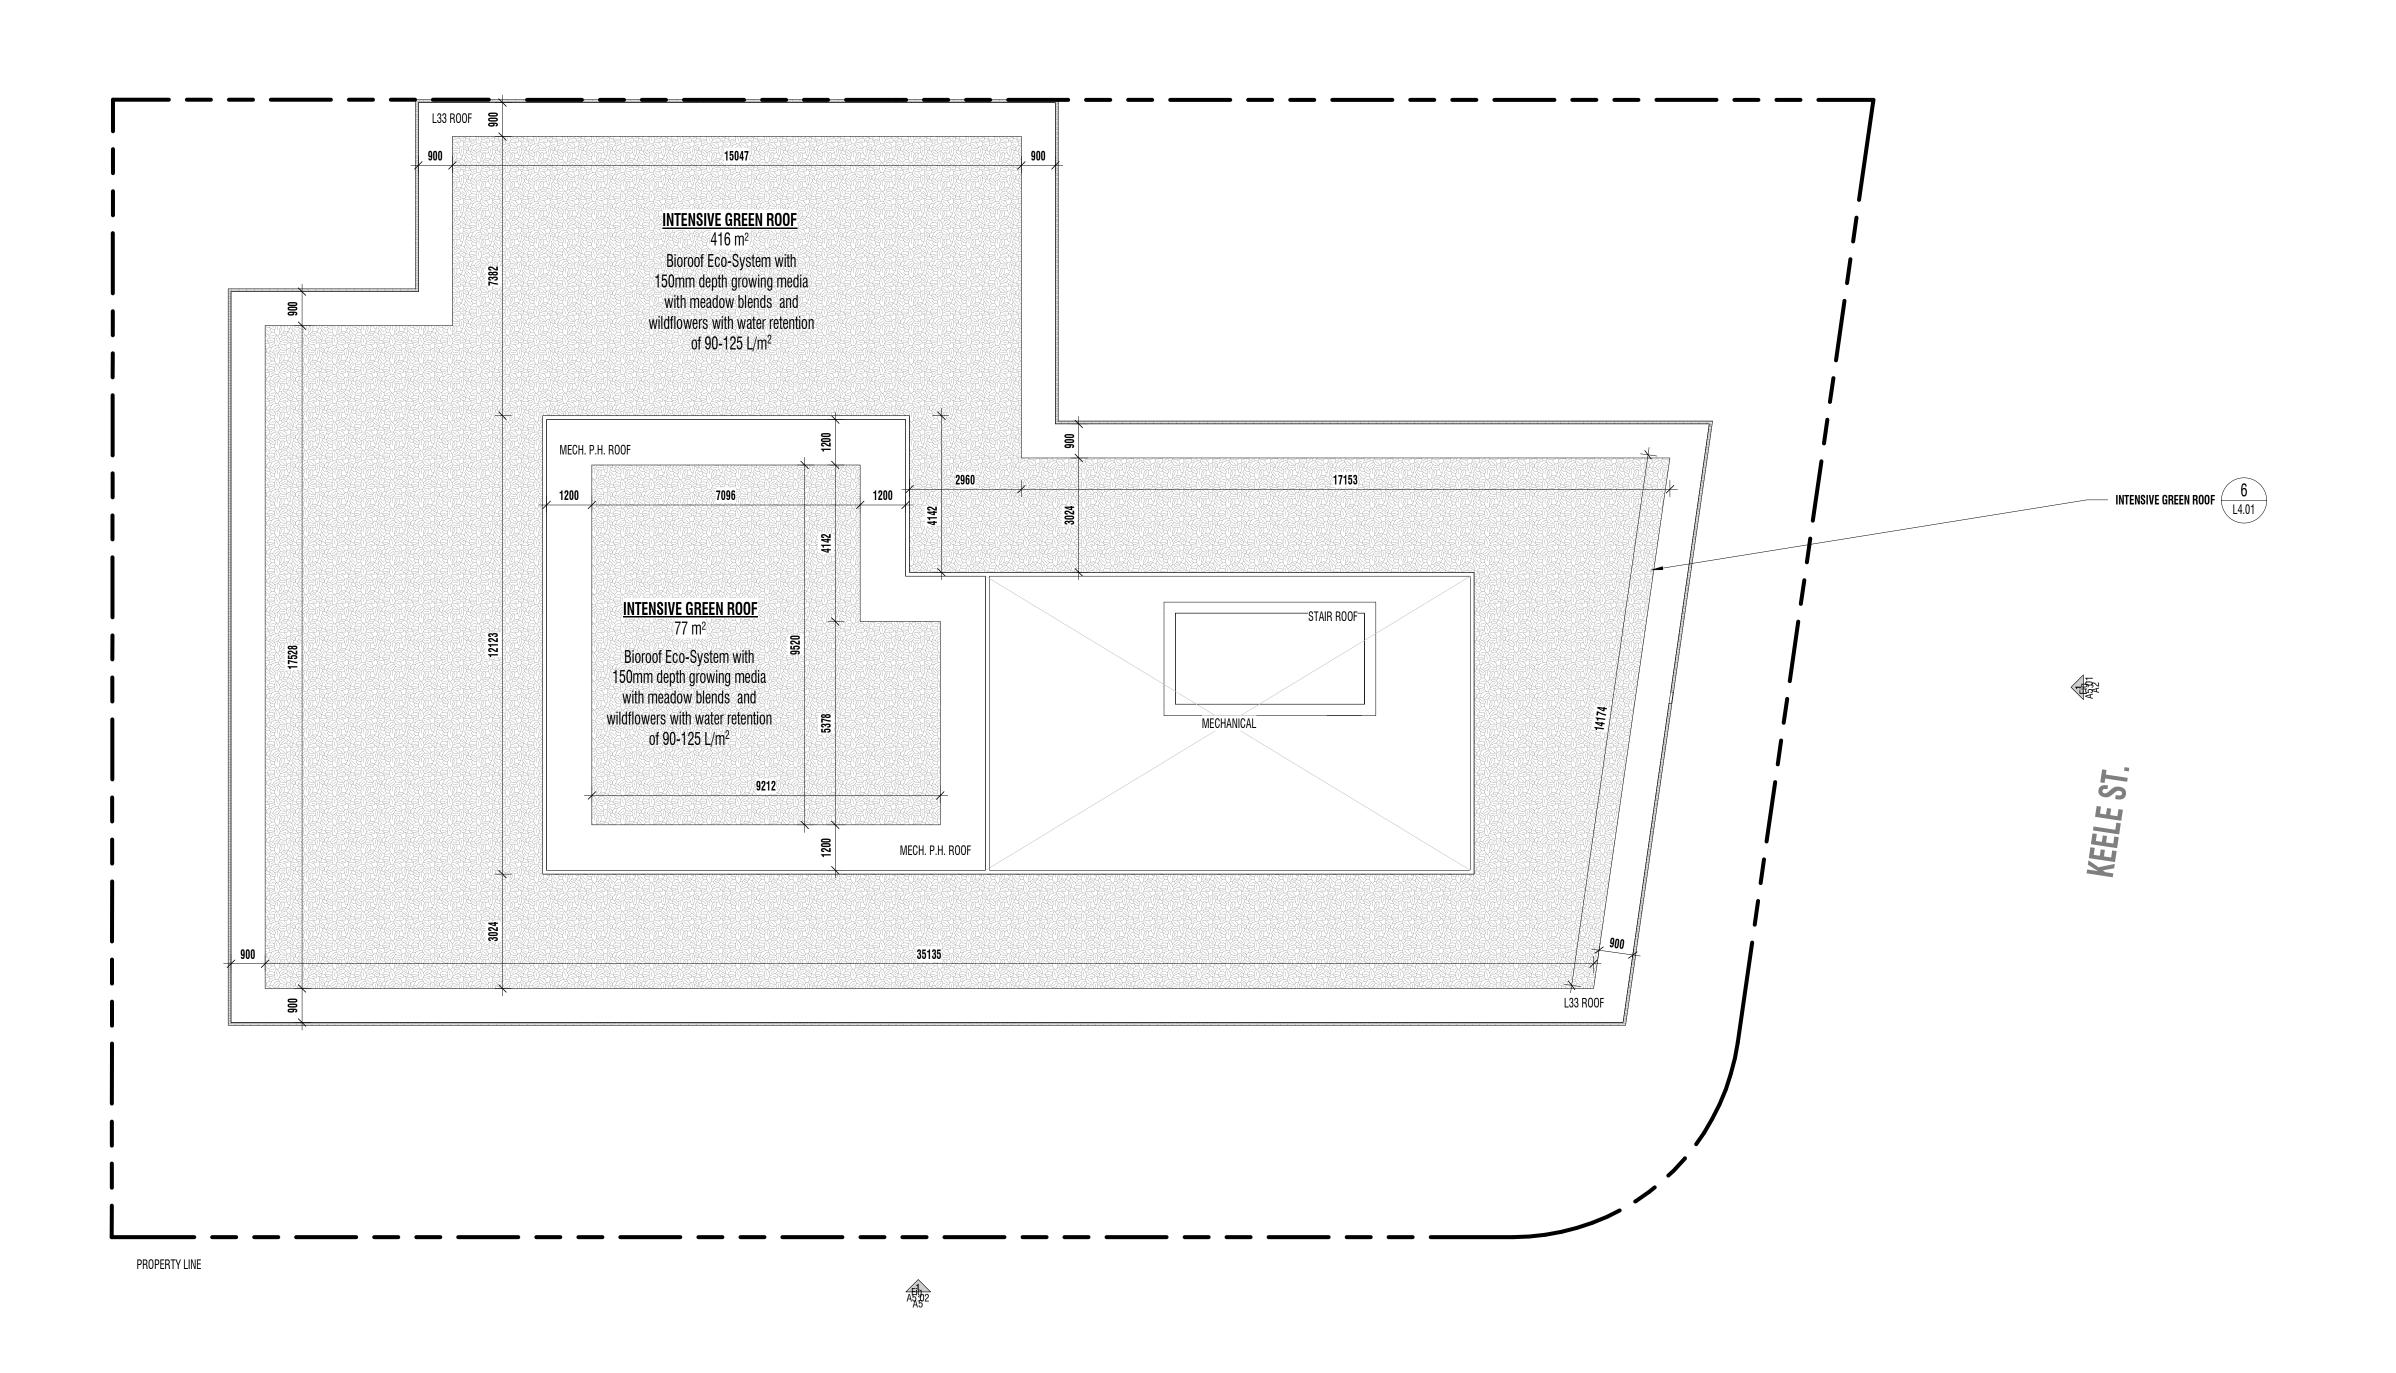

SCALE As indicated PROJECT NO. 202202
ISSUE DATE DEC. 8, 2022

LANDSCAPE ROOF

TYP PERFORATED METAL PANEL - FASTENED TO WIND MITIGATION 2000mm HIGH FRAMES: 102mm-X 51mmX 7.9 @1200mm C.C. GALV FINISHES

PLANTING, AND PLANTER FILL, FILTER FABRIC,

MATERIALS BY LANDSCAPE INCLUDING

HEAVY DUTY INSULATION BELOW PLANTER —

TO SLAB EDGE DWG

DRAINING CUT THROUGH PLANTER BEHIND REF.

GREEN ROOF EDGE RESTRAINT- METAL PLATE—

LAP SELF SEAL AVB 3 FLASHING OVER ROOF

FRAME SECURED TO U/S SLAB WITH AN \_

L4.01 1:10

DIV-07 PREFINISHED METAL FLASHING

CONT. CAULKING W/ BACKER ROD .

BY CAULKING TRADE

SCUPPER DRAIN TYP.

INSULATION AND WATERPROOFING

4 PLANTER SECTION