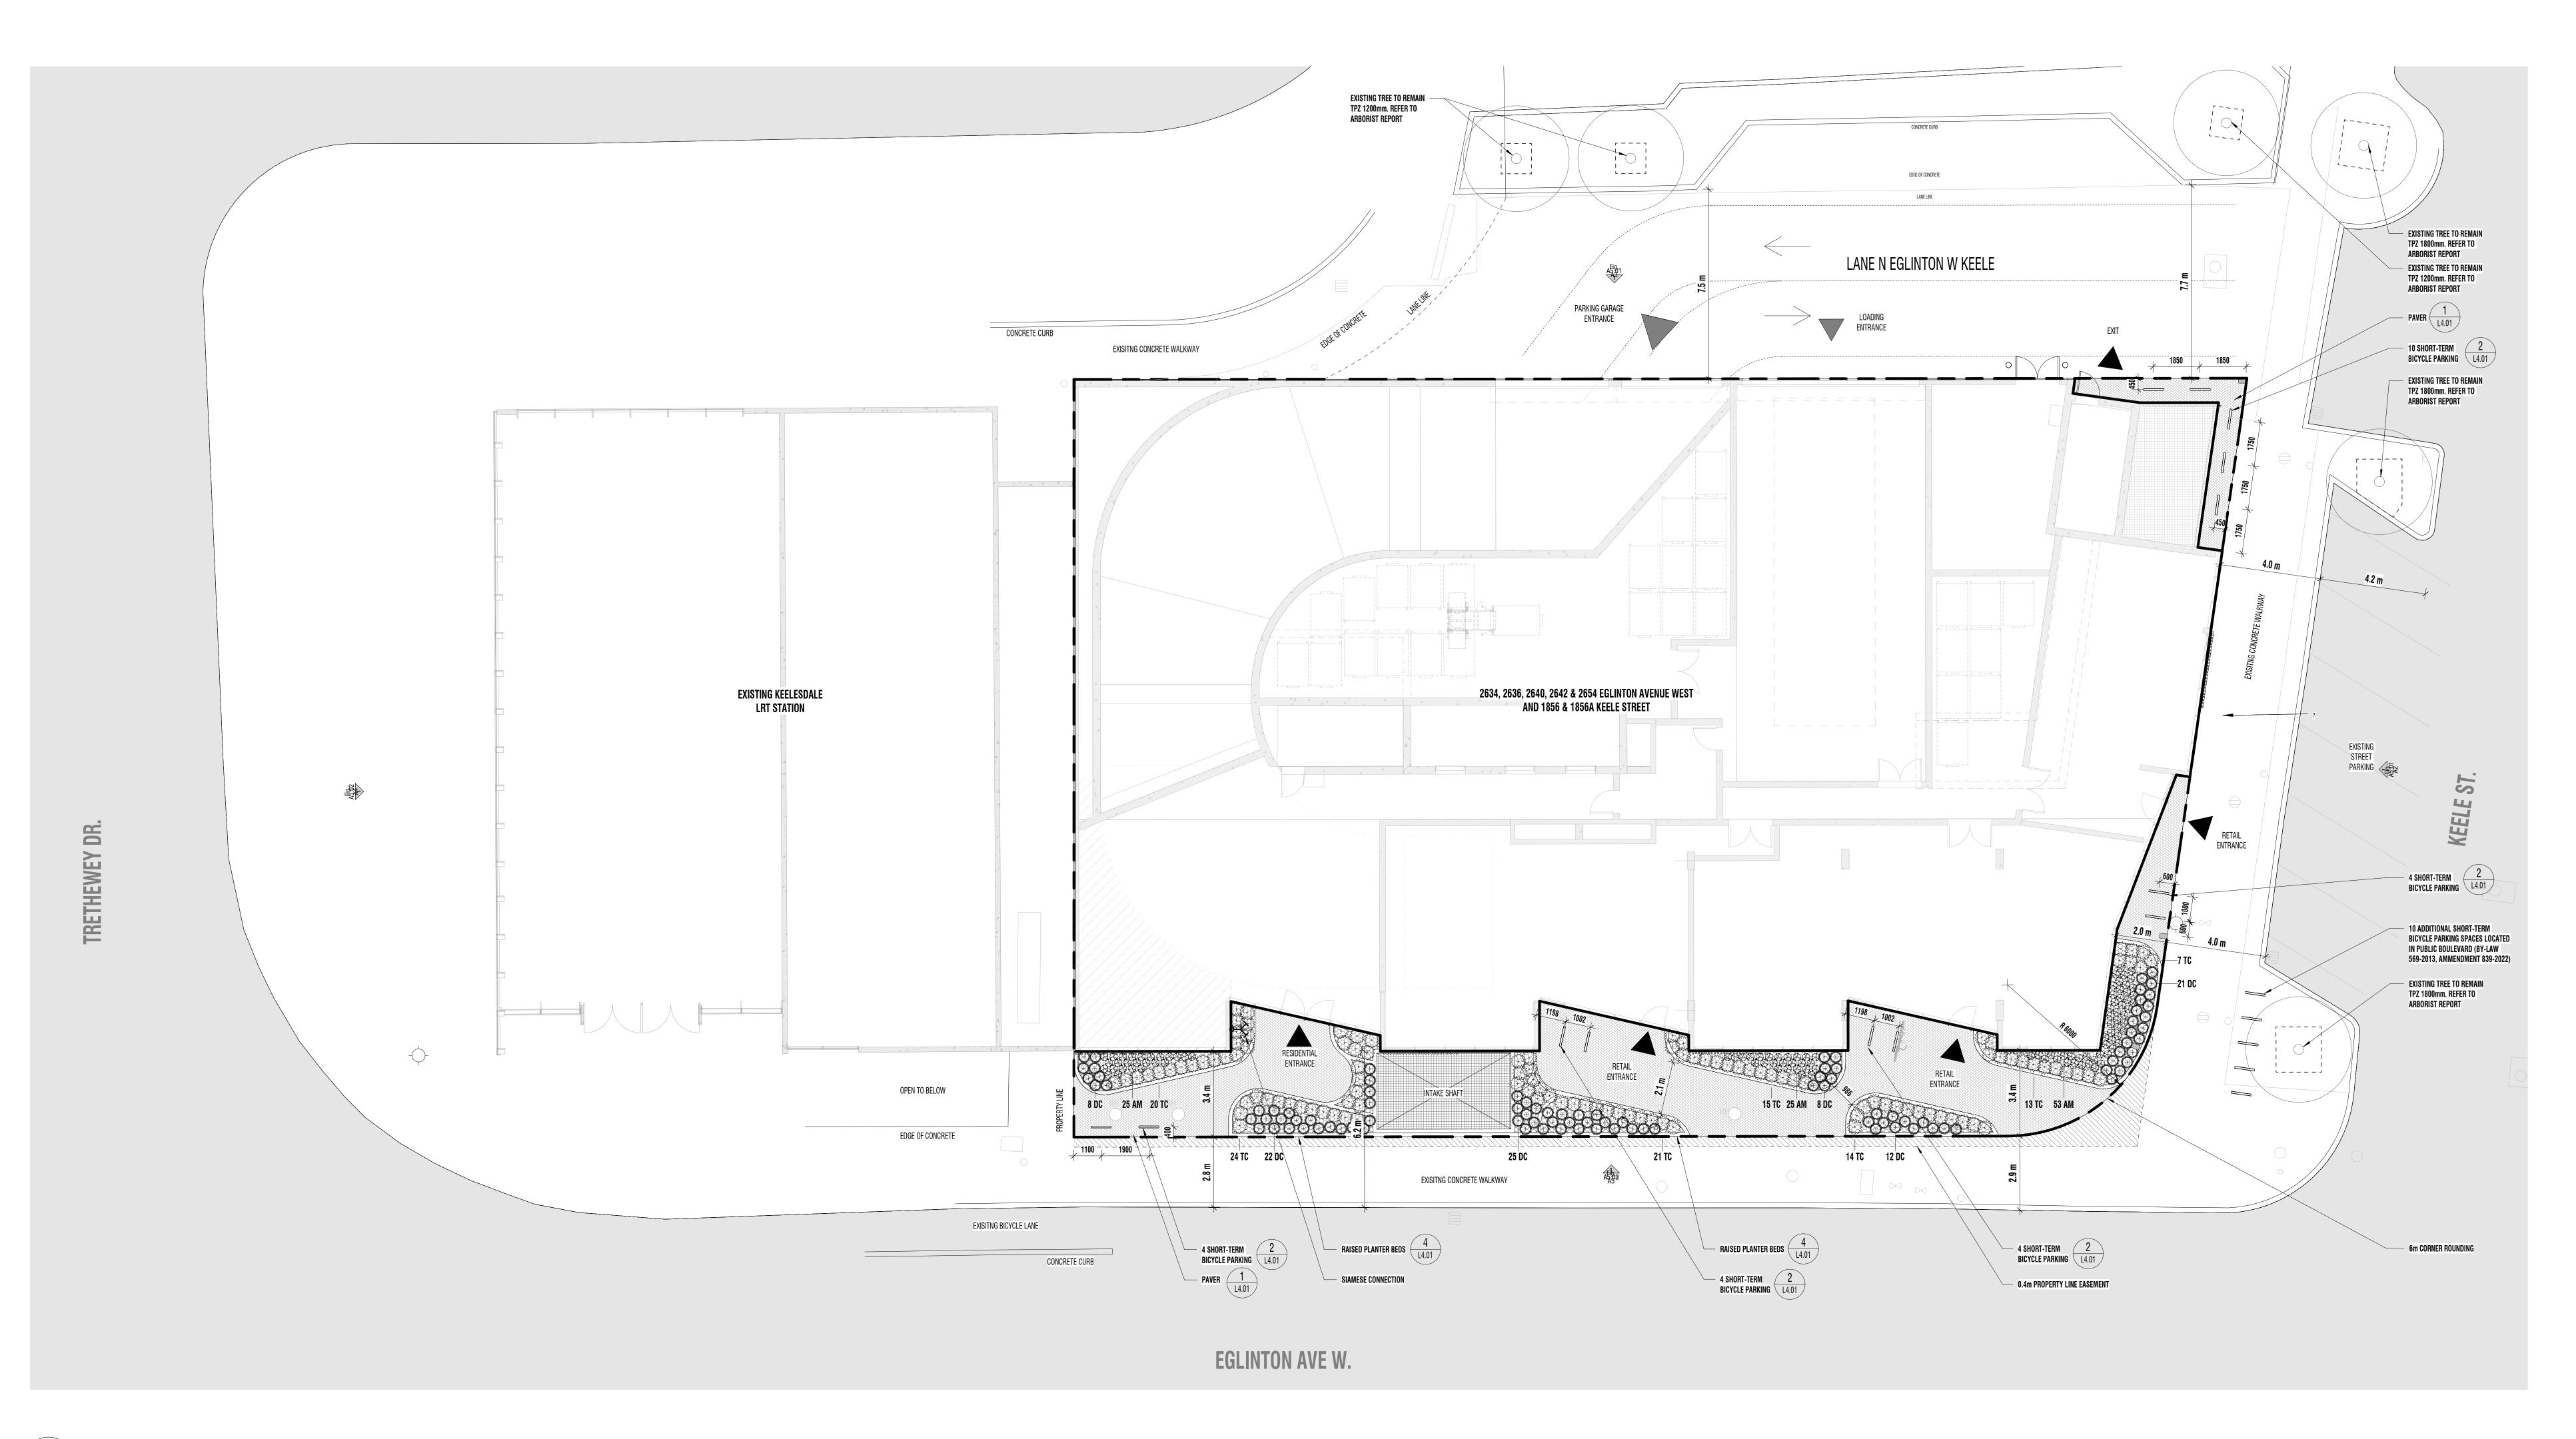

 
 SCALE
 1:100

 PROJECT NO.
 202202

 ISSUE DATE
 DEC. 8, 2022
 TREE PROTECTION

L1.01 Level 1 ZBA - LANDSCAPE

| PLANTING - P            | ERRENIAI     | .S                  |            |                                                      |                  |            |     |                                             |
|-------------------------|--------------|---------------------|------------|------------------------------------------------------|------------------|------------|-----|---------------------------------------------|
|                         | TAG          | COMMO               | ON NAME    | BOTANICAL NAME                                       | Size             | CONDITION  | QTY | REMARKS                                     |
| LEVEL 1                 |              |                     |            |                                                      |                  |            |     |                                             |
| ⊗                       | AM           | WHITE               | YARROW     | ACHILLEA MILEFOLIUM                                  | 1 GAL.           | CONT.      | 103 | 300mm O.C. DROUGHT TOLERANT; NATIVE SPECIES |
| •                       | DC           | TUFTED              | HAIR GRASS | DESCHAMPSIA<br>CESPITOSA                             | 2 GAL.           | ALL        | 96  | 450mm O.C. DROUGHT TOLERANT; NATIVE SPECIES |
| \$ + * \$               | TC           | CANAD               | A YEW      | TAXUS CANADENSIS                                     | 2 GAL.           | CONT.      | 114 | 450mm O.C. DROUGHT TOLERANT; NATIVE SPECIES |
| LEVEL 4 (AMENITY)       |              |                     |            |                                                      |                  |            |     |                                             |
| 5 + 5<br>5 + 5<br>5 + 5 | TC           | CANAD               | A YEW      | TAXUS CANADENSIS                                     | 2 GAL.           | CONT.      | 190 | 450mm O.C. DROUGHT TOLERANT; NATIVE SPECIES |
|                         |              |                     |            |                                                      |                  |            | 503 |                                             |
| HARDSCAPE A             | AREAS<br>Pe  | AREA                | REMARK     | (S                                                   |                  |            |     | SOFTSCAPE AREAS  TYPE AREA                  |
| LEVEL 1                 |              |                     |            |                                                      |                  |            |     | LEVEL 1                                     |
| Pa                      | vers         | 283.69 <sup>2</sup> | I          | 9; UNILOCK 3" X 12" PERMEAE<br>DMENADE, "OPAL BLEND" | BLE PAVER,       |            |     | PLANTING BED 53 m <sup>2</sup>              |
| LEVEL 4 (AMENITY)       |              | 101 0               | 001 0      |                                                      | 4.D.0.4444 #0.00 | DV4 D 4 11 |     | LEVEL 4 (AMENITY)                           |
| le                      | rrace Pavers | 401 m <sup>2</sup>  | SKI > 2    | 9; UNILOCK 24" X 24" PAVER,                          | ARCANA, "CO      | RVARA"     |     | PLANTING BED 52 m <sup>2</sup>              |
|                         |              | 508 m <sup>2</sup>  |            |                                                      |                  |            |     | Mech. PH                                    |
| TOTAL                   |              | 508 m <sup>2</sup>  |            |                                                      |                  |            |     | R1-A 150 LIVE 416 m <sup>2</sup> GREEN ROOF |
|                         |              |                     |            |                                                      |                  |            |     | Roof                                        |
|                         |              |                     |            |                                                      |                  |            |     | R1-A 150 LIVE 79 m <sup>2</sup> GREEN ROOF  |
|                         |              |                     |            |                                                      |                  |            |     | 600 m <sup>2</sup>                          |
|                         |              |                     |            |                                                      |                  |            |     | TOTAL 600 m <sup>2</sup>                    |