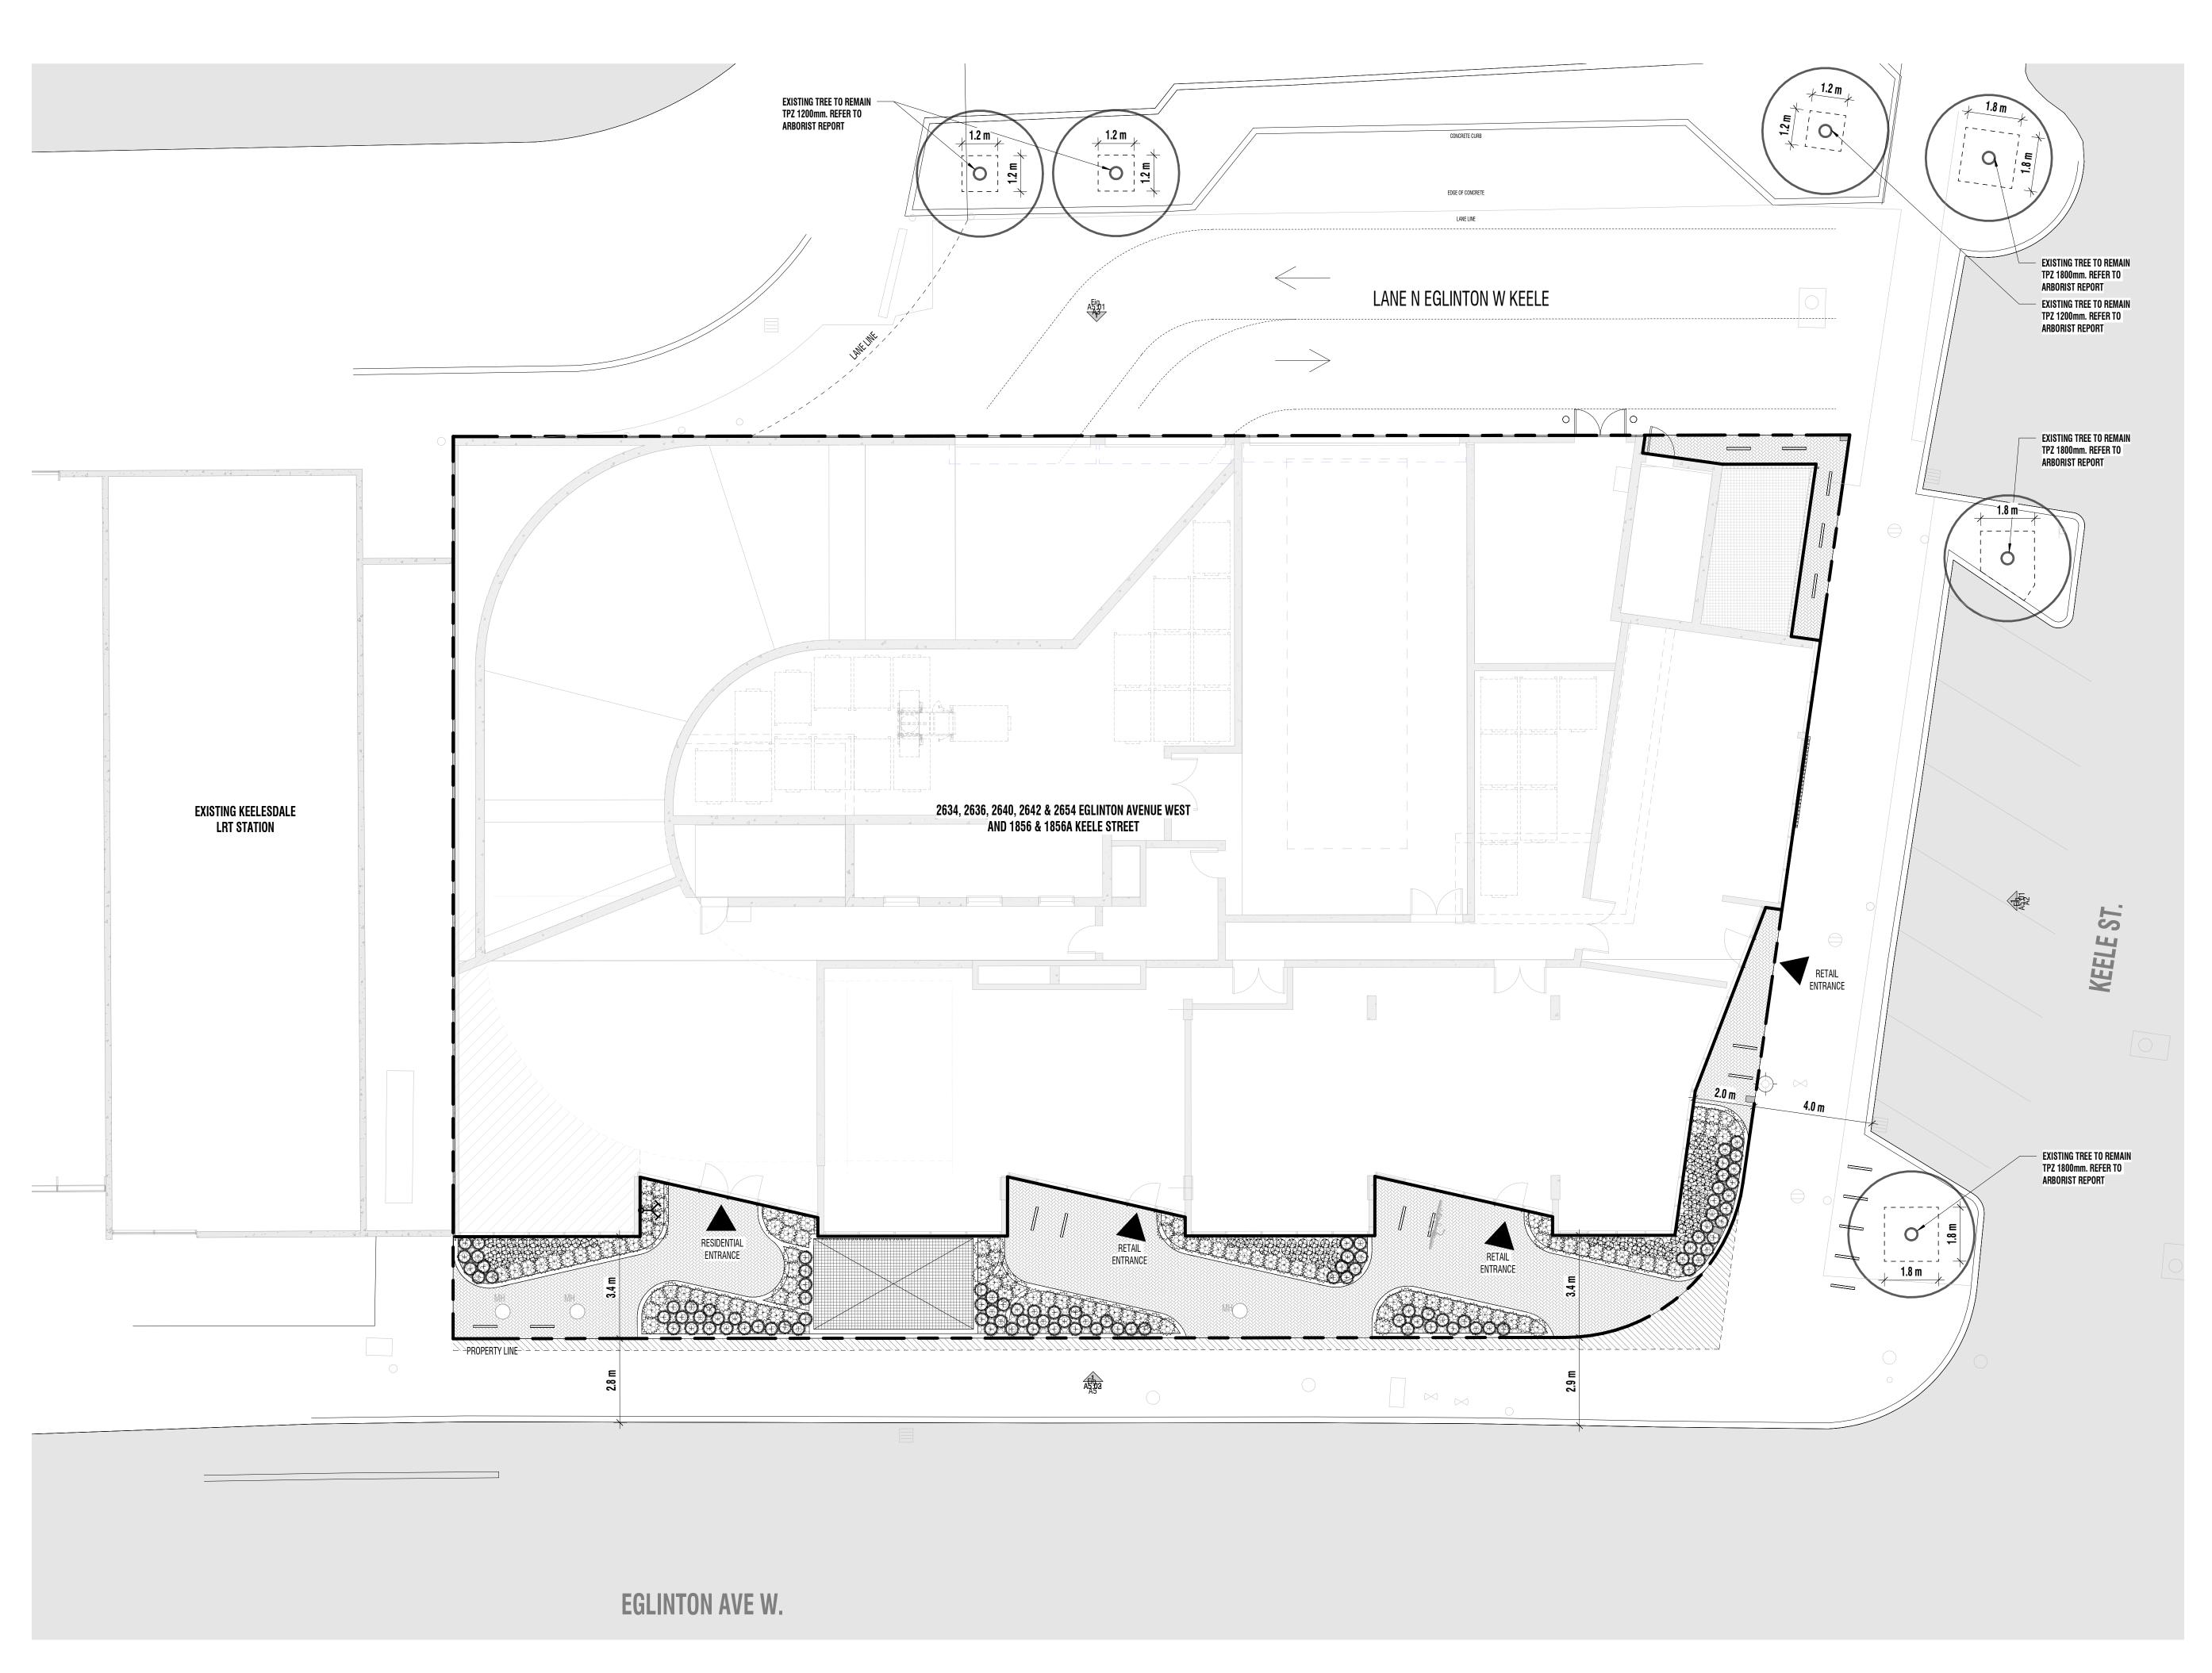

L0.00

1 Level 1 ZBA - TREE PROTECTION PLAN

 
 SCALE
 1:100

 PROJECT NO.
 202202

 ISSUE DATE
 DEC. 8, 2022
 TREE PROTECTION

L1.01 Level 1 ZBA - LANDSCAPE

| PLANTING - P            | ERRENIAI     | .S                  |            |                                                      |                  |            |     |                                             |
|-------------------------|--------------|---------------------|------------|------------------------------------------------------|------------------|------------|-----|---------------------------------------------|
|                         | TAG          | COMMO               | ON NAME    | BOTANICAL NAME                                       | Size             | CONDITION  | QTY | REMARKS                                     |
| LEVEL 1                 |              |                     |            |                                                      |                  |            |     |                                             |
| ⊗                       | AM           | WHITE               | YARROW     | ACHILLEA MILEFOLIUM                                  | 1 GAL.           | CONT.      | 103 | 300mm O.C. DROUGHT TOLERANT; NATIVE SPECIES |
| •                       | DC           | TUFTED              | HAIR GRASS | DESCHAMPSIA<br>CESPITOSA                             | 2 GAL.           | ALL        | 96  | 450mm O.C. DROUGHT TOLERANT; NATIVE SPECIES |
| \$ + * \$               | TC           | CANAD               | A YEW      | TAXUS CANADENSIS                                     | 2 GAL.           | CONT.      | 114 | 450mm O.C. DROUGHT TOLERANT; NATIVE SPECIES |
| LEVEL 4 (AMENITY)       |              |                     |            |                                                      |                  |            |     |                                             |
| 5 + 5<br>5 + 5<br>5 + 5 | TC           | CANAD               | A YEW      | TAXUS CANADENSIS                                     | 2 GAL.           | CONT.      | 190 | 450mm O.C. DROUGHT TOLERANT; NATIVE SPECIES |
|                         |              |                     |            |                                                      |                  |            | 503 |                                             |
| HARDSCAPE A             | AREAS<br>Pe  | AREA                | REMARK     | (S                                                   |                  |            |     | SOFTSCAPE AREAS  TYPE AREA                  |
| LEVEL 1                 |              |                     |            |                                                      |                  |            |     | LEVEL 1                                     |
| Pa                      | vers         | 283.69 <sup>2</sup> | I          | 9; UNILOCK 3" X 12" PERMEAE<br>DMENADE, "OPAL BLEND" | BLE PAVER,       |            |     | PLANTING BED 53 m <sup>2</sup>              |
| LEVEL 4 (AMENITY)       |              | 101 0               | 001 0      |                                                      | 4.D.0.4444 #0.00 | DV4 D 4 11 |     | LEVEL 4 (AMENITY)                           |
| le                      | rrace Pavers | 401 m <sup>2</sup>  | SKI > 2    | 9; UNILOCK 24" X 24" PAVER,                          | ARCANA, "CO      | RVARA"     |     | PLANTING BED 52 m <sup>2</sup>              |
|                         |              | 508 m <sup>2</sup>  |            |                                                      |                  |            |     | Mech. PH                                    |
| TOTAL                   |              | 508 m <sup>2</sup>  |            |                                                      |                  |            |     | R1-A 150 LIVE 416 m <sup>2</sup> GREEN ROOF |
|                         |              |                     |            |                                                      |                  |            |     | Roof                                        |
|                         |              |                     |            |                                                      |                  |            |     | R1-A 150 LIVE 79 m <sup>2</sup> GREEN ROOF  |
|                         |              |                     |            |                                                      |                  |            |     | 600 m <sup>2</sup>                          |
|                         |              |                     |            |                                                      |                  |            |     | TOTAL 600 m <sup>2</sup>                    |